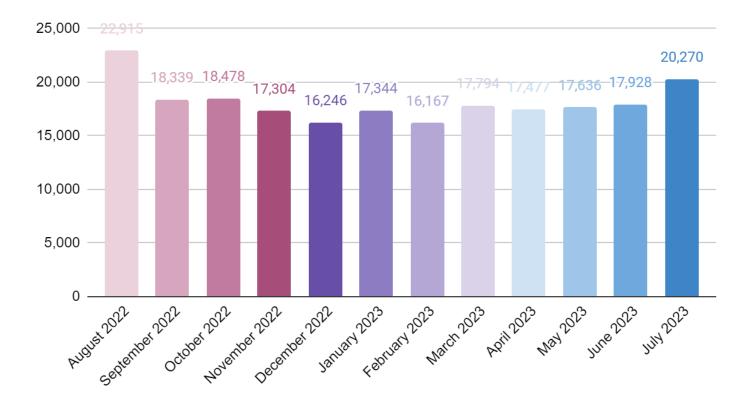

|  |  |  |
| COMMUNITY FOUNDATION - Farm2Li        | 4,125   | -       | 0%   | 4,125  | 100% |  |  |  |
| KLEE GRANT (Friends)                  | 80,000  | 55,000  | 69%  | 30,000 | 38%  |  |  |  |
| Projects & Grants Revenue             | 640,220 | 570,793 | 89%  | 78,364 | 12%  |  |  |  |

# Data Analytics Monthly Report (August 2023) Submitted by Laura Haynes

Total Monthly Circulation for May-July 2022 and 2023:

For May-July in 2022 and 2023, there was a spike in circulation in July. A large portion of the increase was concentrated in Youth Services, so we could attribute this to the summer reading program.



This graph shows the breakdown in numbers for the increase in Youth Services book circulation. The increase in Youth Services circulation from June to July totalled 1,237.





#### This graph shows circulation statistics for the past 12 months.

### Circulation by media:

This graph shows a breakdown of circulation stats by media over the past two months. DVD usage also increased by 396 from June to July.



# **Hoopla Circulation:**

Hoopla circulation increased slightly.



# Hoopla Circulation by format:

This graph shows the difference in Hoopla circulation from June to July.



## Overdrive/Libby Circulation for eBooks, Audiobooks, and Magazines over the last year:



Libby eBook usage is steadily increasing.

Daily Door Count Totals (by date):





Holds:

This graph shows the variance in the number of holds on BCPL items within the 4CLS system.





New Patron Registration (Library Cards, Hoopla, and Libby/Overdrive):

# Website Analytics:

This graph s