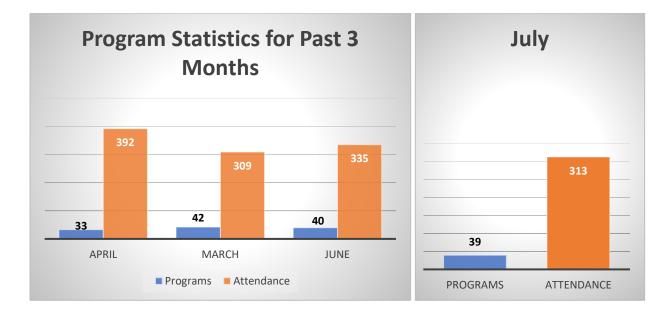

ing Card Game Club for families will be starting in the fall.
- Michelle will offer art classes, sewing classes, and a Science Fair for homeschool families in the fall.
- Community Educators will resume Ukrainian Story Times on October 17.
- Youth Services will collaborate with Information Services on future programs, including a summer camp party, Halloween program, and a space party.
- Youth Services staff will table at future Roberson Museum events.

Respectfully submitted by Kelsey Matoushek Librarian II

# **Information Services Report**

# Submitted by Judd Karlman







Once again a Farm to Table post had the most impressions in a single post with 43,513 and the most people reached with 36,706. These were more than ten times more than the closest post for reach and impressions.











#### Director's Report Josias Bartram August 10, 2023

#### **Building/construction updates**

- The automatic openers on the front doors have been successfully replaced as of 7/25, so we are finally fully accessible again. The full door replacement was rescheduled for 8/23-9/1. During (some of?) that time, we will be routing all traffic through the Decker Room. The vendor is putting down a floor covering to protect the new carpet and DPW is providing sawhorses to direct the flow.
- Our 2022-2023 Construction Aid has been approved. It will be subject to the same purchasing guidelines that have made the 2021-2022 project so difficult.

#### 2024 Budget Update

We were asked to cut \$50k from our 2024 budget proposal as approved by the Board. All county departments were asked to cut