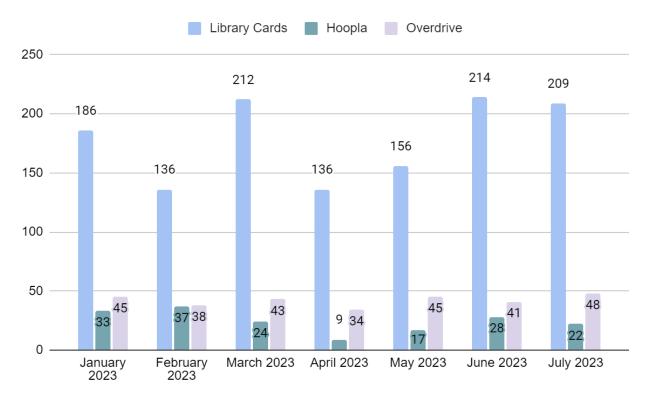

New Patron Registration (Library Cards, Hoopla, and Libby/Overdrive):

# Website Analytics:

This graph shows total pageviews for June-July 2022 and 2023. We continue to increase traffic with our new website.

There isn't much variance in registration numbers for June-July.