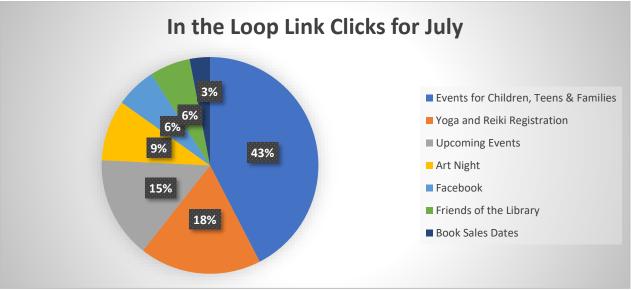

# Website Analytics:

This graph shows total pageviews for June-July 2022 and 2023. We continue to increase traffic with our new website.

There isn't much variance in registration numbers for June-July.