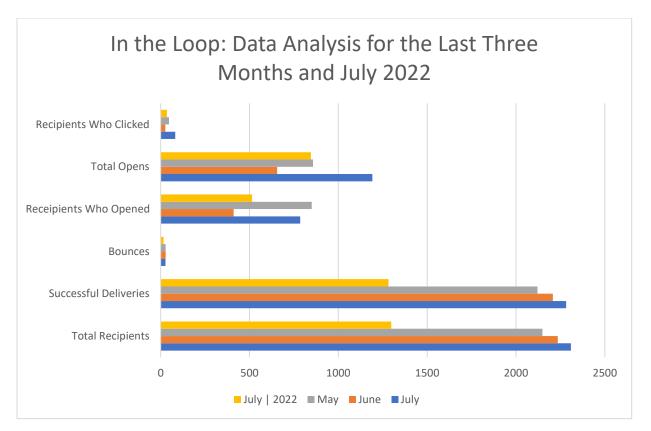

# Website Analytics:

This graph shows total pageviews for June-July 2022 and 2023. We continue to increase traffic with our new website.

There isn't much variance in registration numbers for June-July.