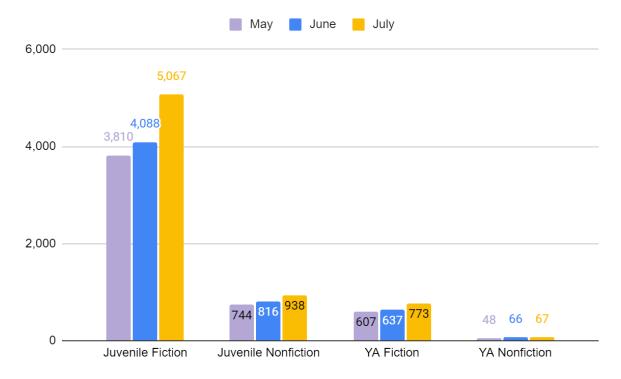

This graph shows the breakdown in numbers for the increase in Youth Services book circulation. The increase in Youth Services circulation from June to July totalled 1,237.