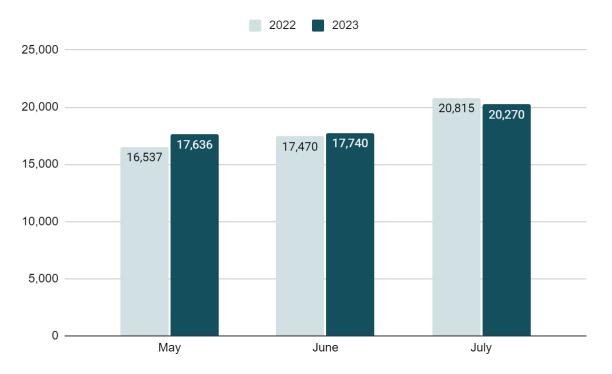

# Data Analytics Monthly Report (August 2023) Submitted by Laura Haynes

Total Monthly Circulation for May-July 2022 and 2023:

For May-July in 2022 and 2023, there was a spike in circulation in July. A large portion of the increase was concentrated in Youth Services, so we could attribute this to the summer reading program.