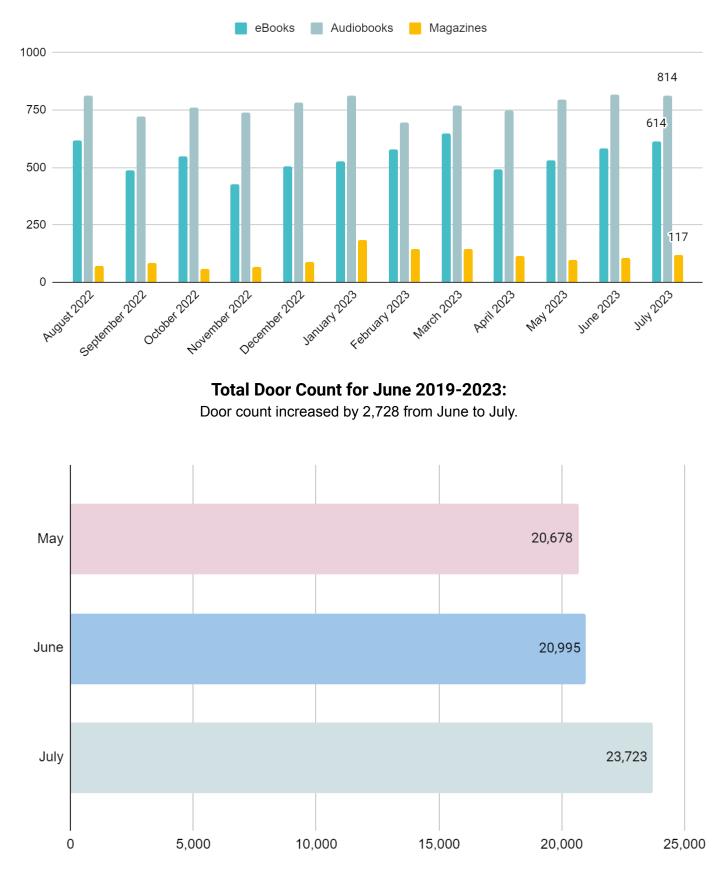

## Overdrive/Libby Circulation for eBooks, Audiobooks, and Magazines over the last year:

Libby eBook usage is steadily increasing.

Daily Door Count Totals (by date):

Holds:

This graph shows the variance in the number of holds on BCPL items within the 4CLS system.