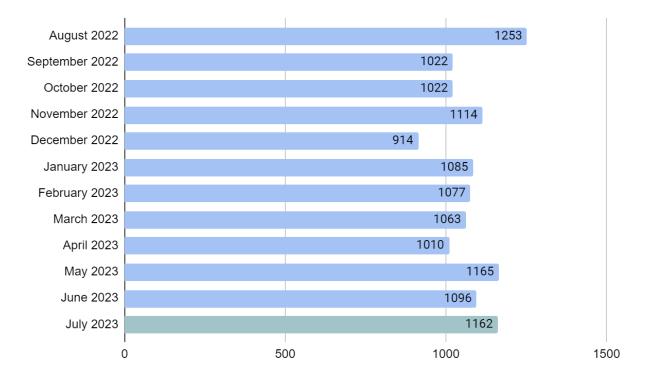

lytics Monthly Report (August 2023) Submitted by Laura Haynes

Total Monthly Circulation for May-July 2022 and 2023:

For May-July in 2022 and 2023, there was a spike in circulation in July. A large portion of the increase was concentrated in Youth Services, so we could attribute this to the summer reading program.



This graph shows the breakdown in numbers for the increase in Youth Services book circulation. The increase in Youth Services circulation from June to July totalled 1,237.





#### This graph shows circulation statistics for the past 12 months.

### Circulation by media:

This graph shows a breakdown of circulation stats by media over the past two months. DVD usage also increased by 396 from June to July.



# **Hoopla Circulation:**

Hoopla circulation increased slightly.



# Hoopla Circulation by format:

This graph shows the difference in Hoopla circulation from June to July.



## Overdrive/Libby Circulation for eBooks, Audiobooks, and Magazines over the last year:



Libby eBook usage is steadily increasing.

Daily Door Count Totals (by date):





Holds:

This graph shows the variance in the number of holds on BCPL items within the 4CLS system.





New Patron Registration (Library Cards, Hoopla, and Libby/Overdrive):

# Website Analytics:

This graph shows total pageviews for June-July 2022 and 2023. We continue to increase traffic with our new website.



There isn't much variance in registration numbers for June-July.

### Number of Wireless Sessions:

Wireless sessions have increased by 7,524.



Public Computer Sessions over the past 12 months:

P