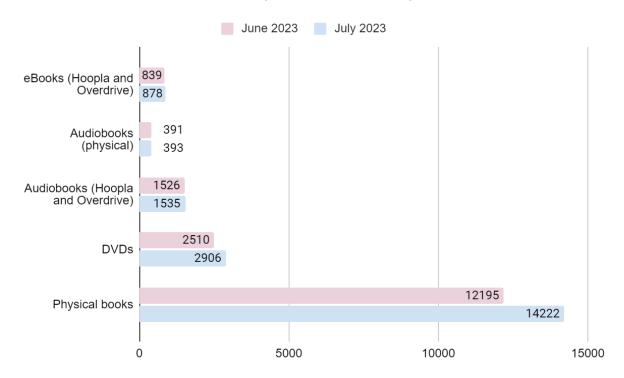

### Circulation by media:

This graph shows a breakdown of circulation stats by media over the past two months. DVD usage also increased by 396 from June to July.