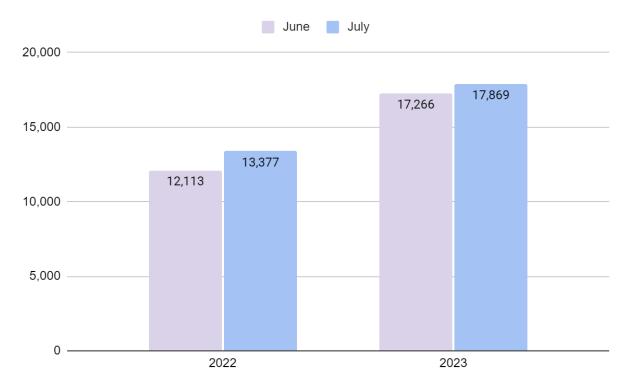

# Website Analytics:

This graph shows total pageviews for June-July 2022 and 2023. We continue to increase traffic with our new website.

There isn't much variance in registration numbers for June-July.