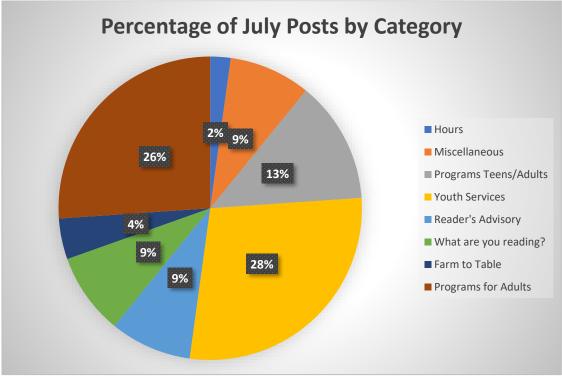

# Submitted by Judd Karlman

Once again a Farm to Table post had the most impressions in a single post with 43,513 and the most people reached with 36,706. These were more than ten times more than the closest post for reach and impressions.