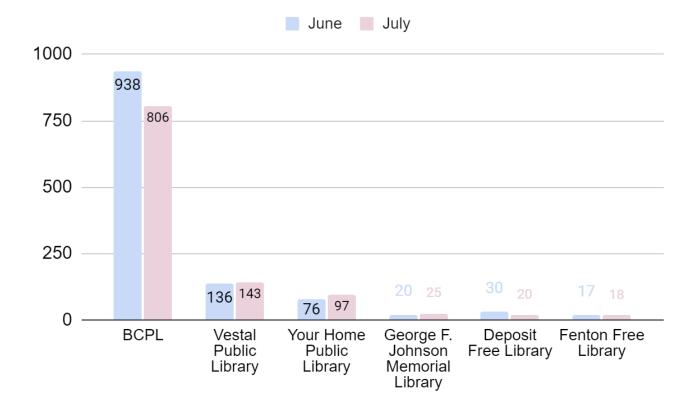

This graph shows the breakdown in numbers for the increase in Youth Services book circulation. The increase in Youth Services circulation from June to July totalled 1,237.