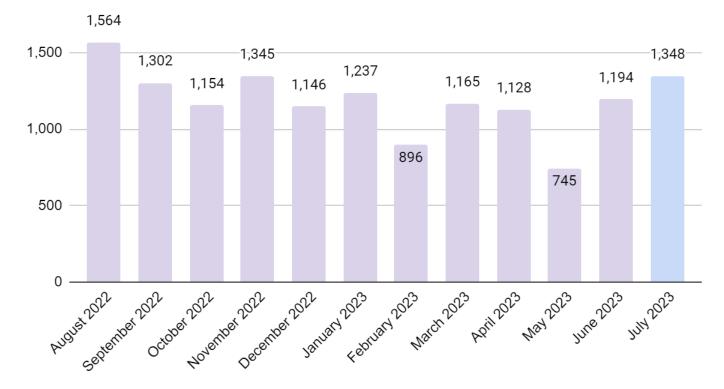

shows the difference in Hoopla circulation from June to July.



## Overdrive/Libby Circulation for eBooks, Audiobooks, and Magazines over the last year:



Libby eBook usage is steadily increasing.

Daily Door Count Totals (by date):





Holds:

This graph shows the variance in the number of holds on BCPL items within the 4CLS system.





New Patron Registration (Library Cards, Hoopla, and Libby/Overdrive):

# Website Analytics:

This graph shows total pageviews for June-July 2022 and 2023. We continue to increase traffic with our new website.



There isn't much variance in registration numbers for June-July.

### Number of Wireless Sessions:

Wireless sessions have increased by 7,524.



Public Computer Sessions over the past 12 months:

Public computer sessions have risen by 154.





# Circulation

# Submitted by Kathleen Shores

The Four County Library System created the 4CLS Road Trip for all member libraries to participate in. The 4CLS Road Trip is a fun way for patrons and community members to visit the 42 different libraries in the Four County Library System. Each participant receives a special pamphlet containing all the member library names. For each library the participant visits, they receive a stamp. When the participant reaches 10, 20, 30, and 42 stamps, they receive prizes. The 4CLS Road Trip began Saturday, July 1st and runs through Saturday, September 1st.

4CLS stats for the month of July:

Week 1: 37 participants

Week 2: 24 participants

Week 3: 31 participants

Week 4: 10 participants

Full-time Circulation clerk, Emma Wagaman, provided 12.5 hours o