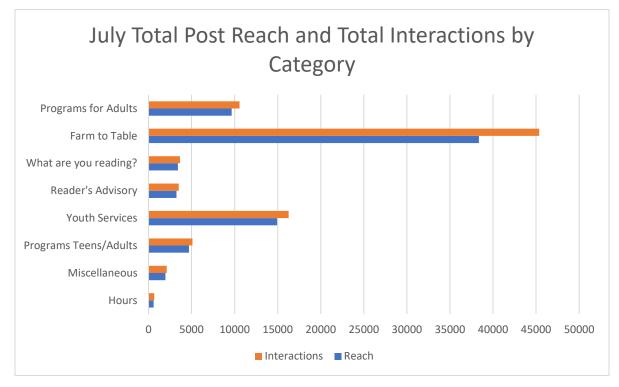

# Submitted by Judd Karlman

Once again a Farm to Table post had the most impressions in a single post with 43,513 and the most people reached with 36,706. These were more than ten times more than the closest post for reach and impressions.