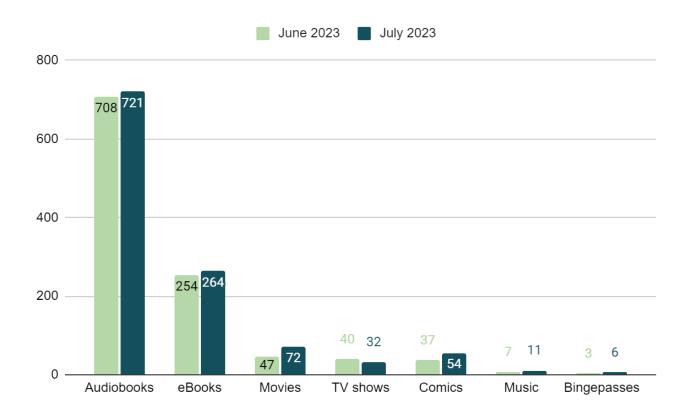

### Circulation by media:

This graph shows a breakdown of circulation stats by media over the past two months. DVD usage also increased by 396 from June to July.