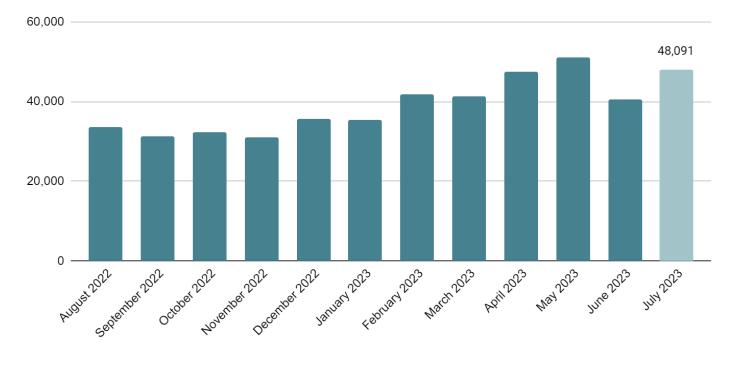

rculation:**

Hoopla circulation increased slightly.



# Hoopla Circulation by format:

This graph shows the difference in Hoopla circulation from June to July.



## Overdrive/Libby Circulation for eBooks, Audiobooks, and Magazines over the last year:



Libby eBook usage is steadily increasing.

Daily Door Count Totals (by date):





Holds:

This graph shows the variance in the number of holds on BCPL items within the 4CLS system.





New Patron Registration (Library Cards, Hoopla, and Libby/Overdrive):

# Website Analytics:

This graph shows total pageviews for June-July 2022 and 2023. We continue to increase traffic with our new website.



There isn't much variance in registration numbers for June-July.

### Number of Wireless Sessions:

Wireless sessions have increased by 7,524.



Public Computer Sessions over the past 12 months:

Public computer sessions have risen by 154.





# Circulation

# Submitted by Kathleen Shores

The Four County Library System created the 4CLS Road Trip for all member libraries to participate in. The 4CLS Road Trip is a fun way for patrons and community members to visit the 42 different libraries in the Four County Library System. Each participant receives a special pamphlet containing all the member library names. For each library the participant visits, they receive a stamp. When the participant reaches 10, 20, 30, and 42 stamps, they receive prizes. The 4CLS Road Trip began Saturday, July 1st and runs through Saturday, September 1st.

4CLS stats for the month of July:

Week 1: 37 participants

Week 2: 24 participants

Week 3: 31 par