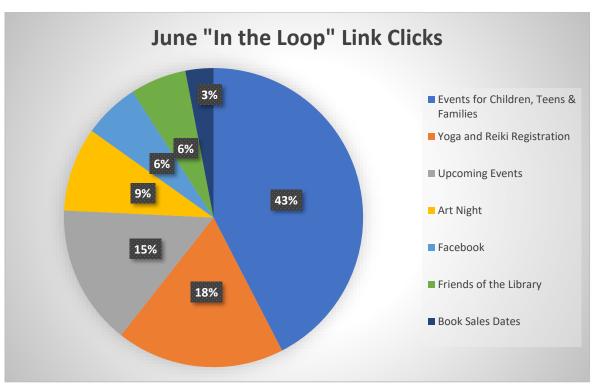

# Submitted by Judd Karlman

The Farm to Table post had the most impressions with 12,240 and the most people reached with 5960. The second most impressions was a post about Teen D&D that had 1777 impressions and a reach of 1556.