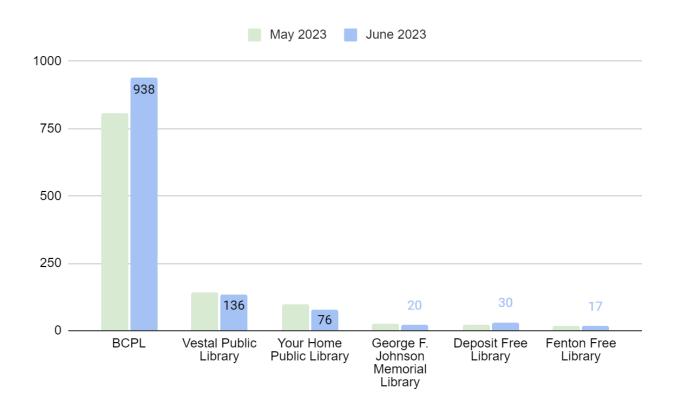

#### Circulation by media:

This graph shows a breakdown of circulation stats by media over the past two months. Physical book usage has increased by 297.