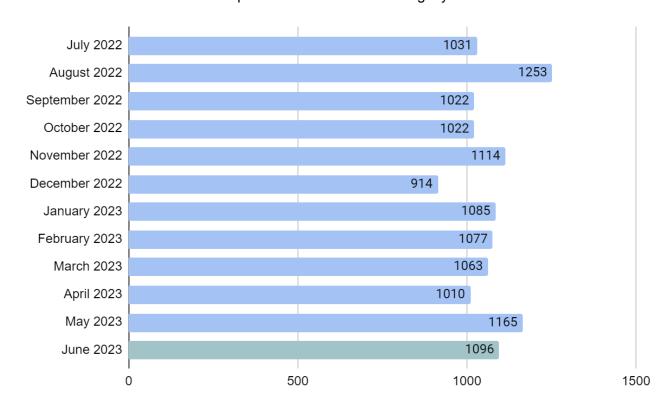

ue  | 540,220       | 46 | 1,856 | 85%  | 78,364 | 15%  |
|                                |               |               |    |       |      |        |      |

# **Data Analytics Monthly Report (July 2023)**

## **Submitted by Laura Haynes**

## **Total Monthly Circulation for June 2019-2023:**

As was the case last month looking at May's numbers, we can see an incremental annual increase in circulation.



This graph shows circulation statistics for the past 12 months. Circulation continues to keep fairly steady with a slight increase over the past few months.



#### Circulation by media:

This graph shows a breakdown of circulation stats by media over the past two months. Physical book usage has increased by 297.



### **Hoopla Circulation:**

Hoopla circulation decreased slightly.



### **Hoopla Circulation by category:**

This graph shows the difference in Hoopla circulation from May to June. This graph includes Bingepasses, which former graphs did not show. Bingepasses allow patrons to use a single borrow to access entire collections of streaming content.



This chart shows the specifics of Bingepass borrows over the last 12 months.

# Your BingePass Counts

#### Top BingePasses by Borrows

|                                     | Borrows | Circulations | Avg. Cost |
|-------------------------------------|---------|--------------|-----------|
| The Great Courses Video BingePass   | 28      | 202          | \$0.41    |
| hoopla Magazines BingePass          | 22      | 45           | \$1.46    |
| Curiosity Stream BingePass          | 5       | n/a          | \$2.99