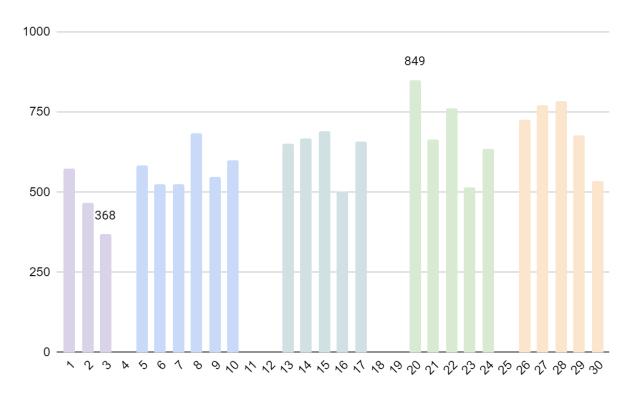

### **Daily Door Count Totals (by date):**

The high for June was 849 on June 20th, the day following our Juneteenth closure. The lowest was 368 on June 3rd.