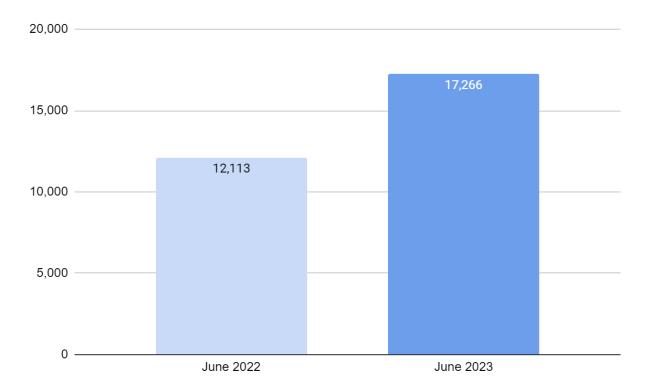

This graph shows a comparison of total pageviews between June 2022 and June 2023. We have increased traffic with our new website.