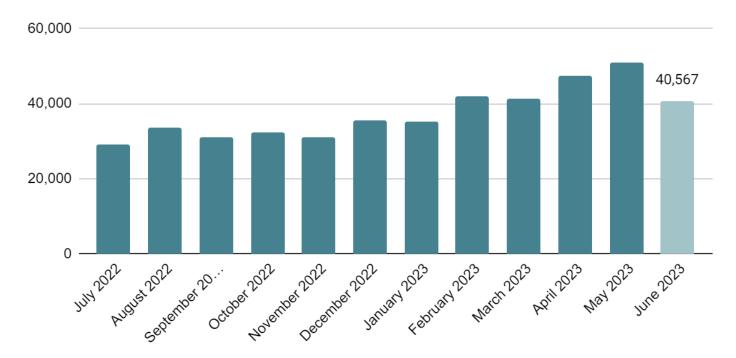

#### **Total Door Count for June 2019-2023:**

As shown last month, we continue to progress with our door count year to year.