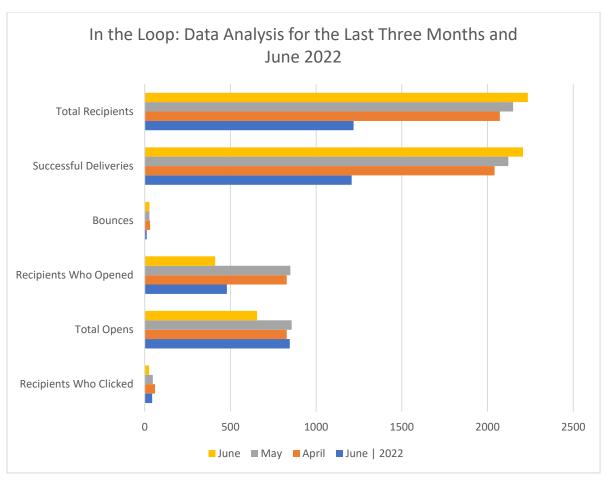

Science Fair for homeschool families in the fall.
- Community Educators will resume Ukrainian Story Times in the fall.
- Youth Services will collaborate with Information Services on future programs, including a Halloween program.
- Youth Services staff will table at future Roberson Museum events.

Respectfully submitted by Kelsey Matoushek Librarian II

### **Information Services Report**

# Submitted by Judd Karlman







The Farm to Table post had the most impressions with 12,240 and the most people reached with 5960. The second most impressions was a post about Teen D&D that had 1777 impressions and a reach of 1556.





Considering we had nearly a week of apocalyptic air quality with the air tasting like a bonfire, I'll call keeping the numbers within the past months' range a win.