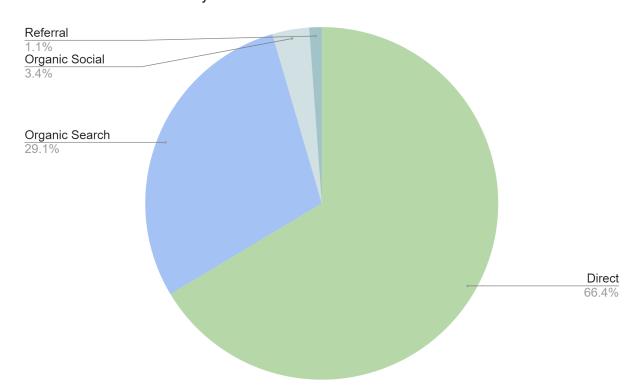

#### **Website Analytics:**

This graph shows the different sources of traffic for the total new users for June. The number of new visitors to the website was 4,812. *Referral traffic* is traffic that occurs when a user finds you through a site other than a major search engine. *Organic social traffic* is traffic from a social network, such as Facebook, LinkedIn, Twitter, or Instagram. *Organic search traffic* is traffic from search engine results that is earned, not paid for. *Direct traffic* is any traffic where the referrer or source is unknown.