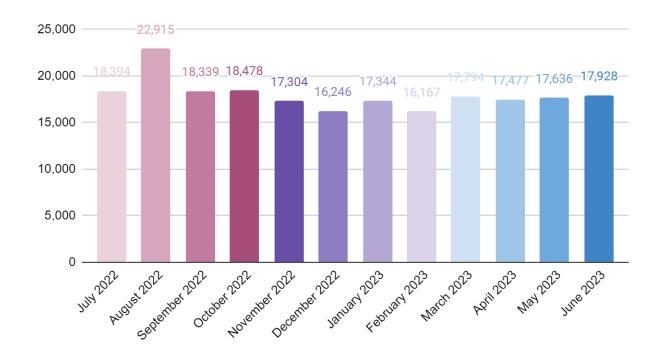

#### **Total Door Count for June 2019-2023:**

As shown last month, we continue to progress with our door count year to year.