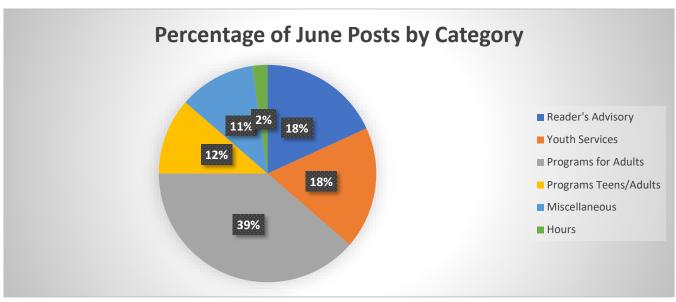

# Submitted by Judd Karlman

The Farm to Table post had the most impressions with 12,240 and the most people reached with 5960. The second most impressions was a post about Teen D&D that had 1777 impressions and a reach of 1556.