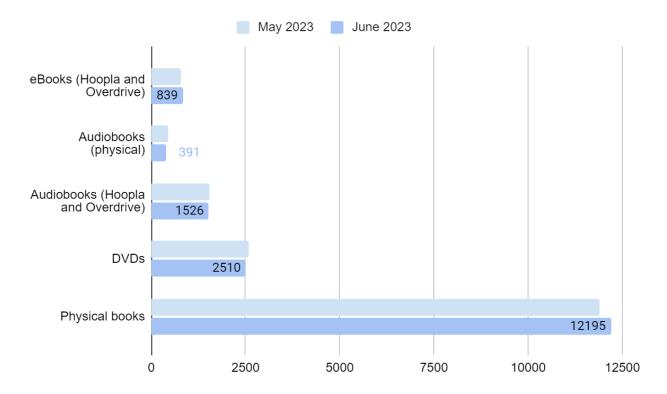

#### Circulation by media:

This graph shows a breakdown of circulation stats by media over the past two months. Physical book usage has increased by 297.