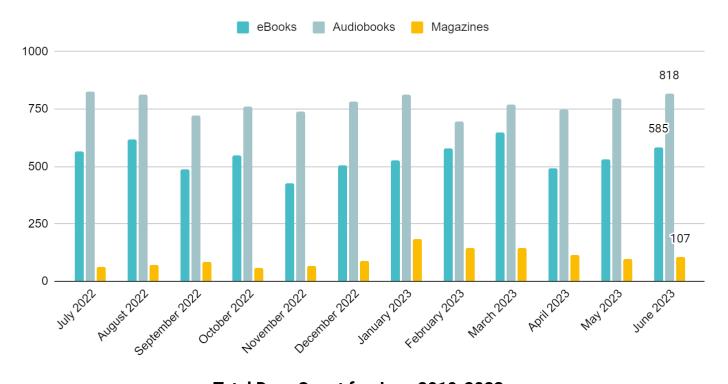

# Overdrive/Libby Circulation for eBooks, Audiobooks, and Magazines over the last year:

Numbers continue to increase slightly.