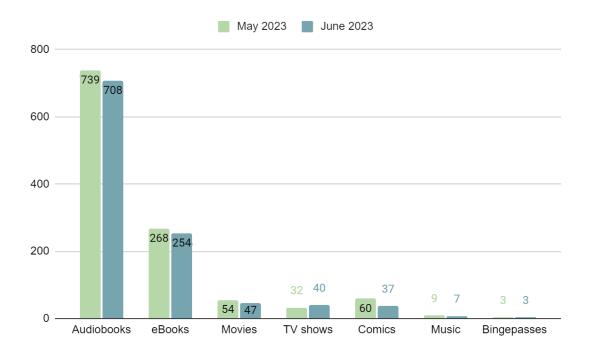

### **Hoopla Circulation by category:**

This graph shows the difference in Hoopla circulation from May to June. This graph includes Bingepasses, which former graphs did not show. Bingepasses allow patrons to use a single borrow to access entire collections of streaming content.