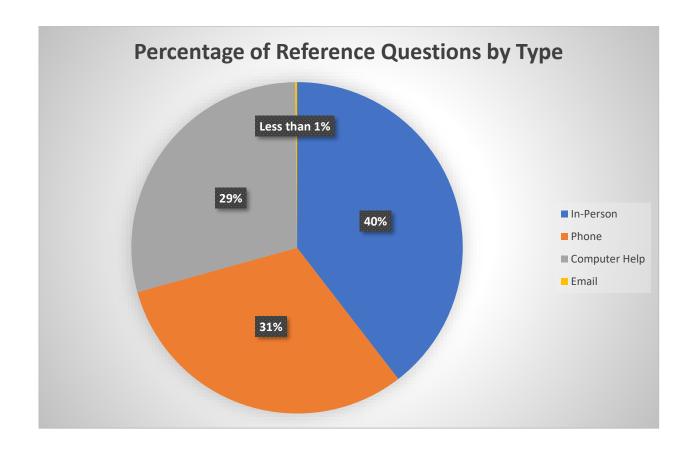

a Science Fair for homeschool families in the fall.
- Community Educators will resume Ukrainian Story Times in the fall.
- Youth Services will collaborate with Information Services on future programs, including a Halloween program.
- Youth Services staff will table at future Roberson Museum events.

Respectfully submitted by Kelsey Matoushek Librarian II

### **Information Services Report**

# Submitted by Judd Karlman







The Farm to Table post had the most impressions with 12,240 and the most people reached with 5960. The second most impressions was a post about Teen D&D that had 1777 impressions and a reach of 1556.





Considering we had nearly a week of apocalyptic air quality with the air tasting like a bonfire, I'll call keeping the numbers within the past months' range a win.