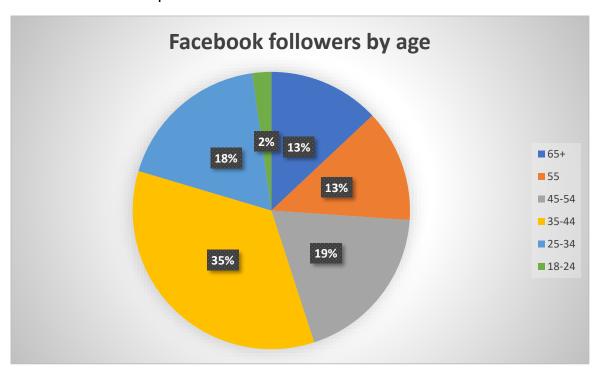

he Library's services and programs.
- A Pokémon Trading Card Game Club for families will be starting in the fall.
- Michelle will offer art classes, sewing classes, and a Science Fair for homeschool families in the fall.
- Community Educators will resume Ukrainian Story Times in the fall.
- Youth Services will collaborate with Information Services on future programs, including a Halloween program.
- Youth Services staff will table at future Roberson Museum events.

Respectfully submitted by Kelsey Matoushek Librarian II

### **Information Services Report**

# Submitted by Judd Karlman







The Farm to Table post had the most impressions with 12,240 and the most people reached with 5960. The second most impressions was a post about Teen D&D that had 1777 impressions and a reach of 1556.





Considering we had nearly a week of apocalyptic air quality with the air tasting like a bonfire, I'll call keeping the numbers within the past months' range a win.