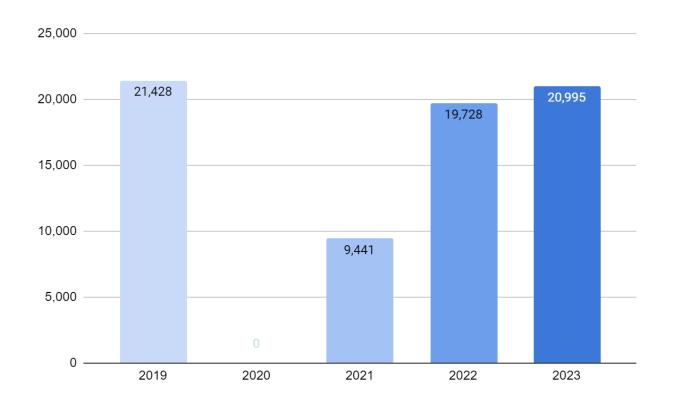

#### **Total Door Count for June 2019-2023:**

As shown last month, we continue to progress with our door count year to year.