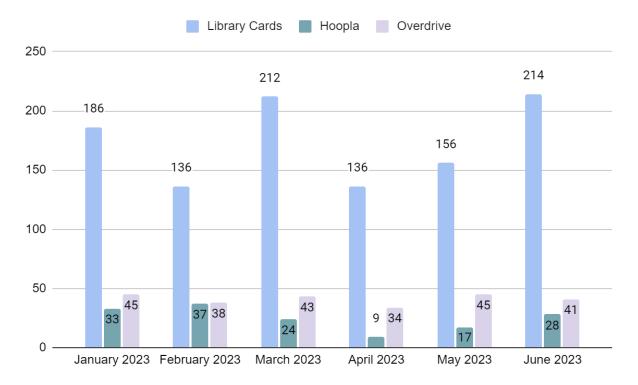

#### New Patron Registration (Library Cards, Hoopla, and Libby/Overdrive):

Library card registration has increased by 58.