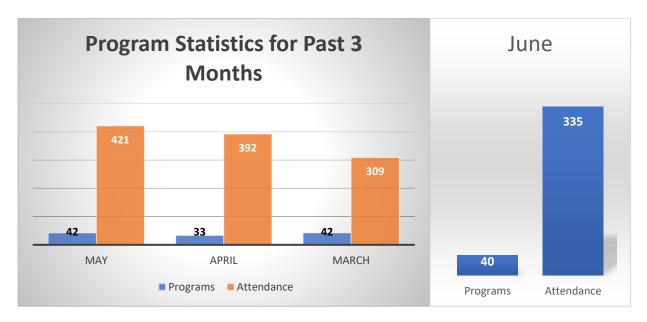

#### Notable things to report in Youth Services:

- The Youth Services Summer Reading Program launched on June 20. Dozens of families have registered for the program and attendance at programs has been excellent so far.
- Gill continues to regularly assist the Youth Services Department with outreach programs, running teen programs, and hours on our service desk. Her assistance is making our Summer Reading Program feasible. She is also managing a successful Teen Volunteer Program this summer.
  - Seven teen volunteers have provided 44 hours of service since the program started on June 17.
- Kathleen continues to regularly provide coverage for the Youth Services Department. Youth Services staff greatly appreciate this assistance.
- Kelsey provided a Summer Reading Program presentation to tweens and teens that are in the Binghamton School District Mentor Program on June 6.
- Gill and Michaela presented a Summer Reading Program presentation to 60 students at Woodrow Wilson Elementary School on June 13.
- Kelsey attended the Head Start Policy Council meeting on June 28 to discuss the Library's Summer Reading Program.
- Attendance for in person programs:
  - June 3-Family Game Day and Teen Game Day-Total attendance of 18
  - June 5-Story Time for Adults-Attendance of 10
  - June 10 & 24-LEGO Club-Average attendance of 29
  - June 17-Pride Celebration (collaboration with Information Services)-Attendance of 17
  - June 24-Teen Dungeons & Dragons-Attendance of 5
  - Borrow a Grandparent-Average attendance of 4
  - Biweekly Lapsit Story Time-Average attendance of 23
  - o Biweekly Preschool Story Time- Average attendance of 21
  - Weekly Crafty Kids-Average attendance of 26
  - Weekly Tween Wednesdays STEM programs-Average attendance of 15
  - Weekly Teen Wednesdays craft program-Average attendance of 5
  - Weekly Teen Thursdays-Average attendance of 4
  - July 7 Shark Party (collaboration with Information Services)-Attendance of 75