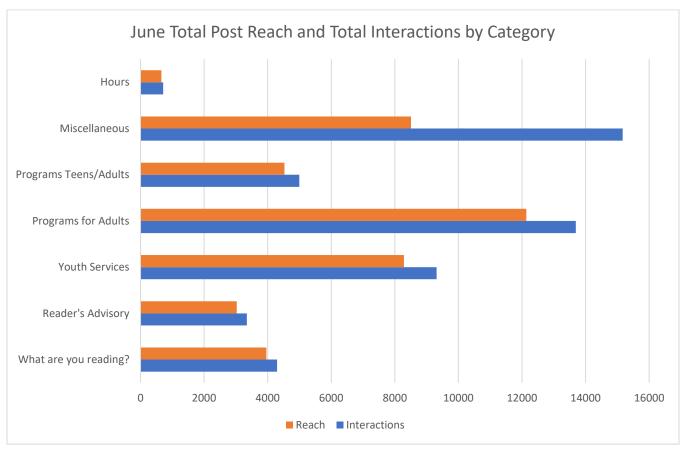

# Submitted by Judd Karlman

The Farm to Table post had the most impressions with 12,240 and the most people reached with 5960. The second most impressions was a post about Teen D&D that had 1777 impressions and a reach of 1556.