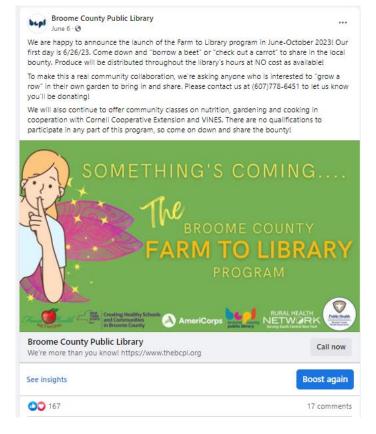

# Submitted by Judd Karlman

The Farm to Table post had the most impressions with 12,240 and the most people reached with 5960. The second most impressions was a post about Teen D&D that had 1777 impressions and a reach of 1556.