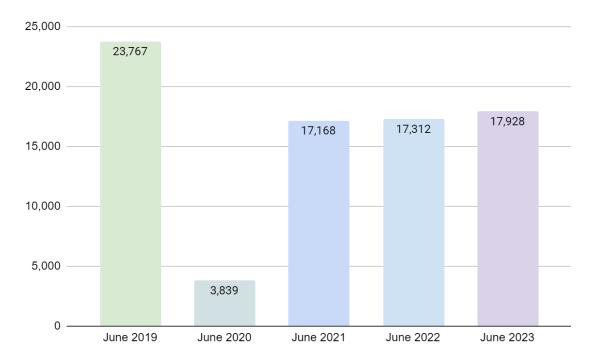

## **Total Monthly Circulation for June 2019-2023:**

As was the case last month looking at May's numbers, we can see an incremental annual increase in circulation.

This graph shows circulation statistics for the past 12 months. Circulation continues to keep fairly steady with a slight increase over the past few months.