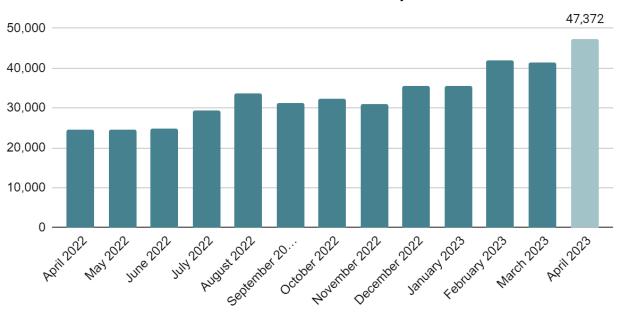

--------------------------|-----|
| Vestal Public Library              | 130 |
| Your Home Public Library           | 78  |
| Fenton Free Library                | 43  |
| George F. Johnson Memorial Library | 30  |
| Deposit Free Library               | 11  |

#### New Patron Registration (Library Cards, Hoopla, and Overdrive):

Registration has decreased across the board for April 2023. Hoopla registrations have fallen drastically; we may need to do some additional promotion of the service.



#### Website Analytics:

This section of the board report is usually devoted to website analytics, including pageviews, returning versus new visitors, and number of website sessions. We have set up analytics as of the beginning of May 2023, so we will have these statistics in the next board report.



Number of Wireless Sessions:

Wireless sessions have increased by 6,064.

Public Computer Sessions over the past 12 months:

Public computer sessions have declined slightly.



# April & May 2023 Youth Services Board Report

#### Notable things to report in Youth Services:

- Gill is assisting the Youth Services Department with hours on our service desk and weeding our nonfiction collection. This assistance has been very helpful.
- Kathleen continues to regularly provide coverage for the Youth Services Department. Youth Services staff greatly appreciate this assistance.
- Nicole Paolillo started working as a part-time clerk for the Youth Services Department on April 3.
- Kelsey met with Gill and Michaela multiple times to discuss future collaborative programs for all ages.
- Youth Servic