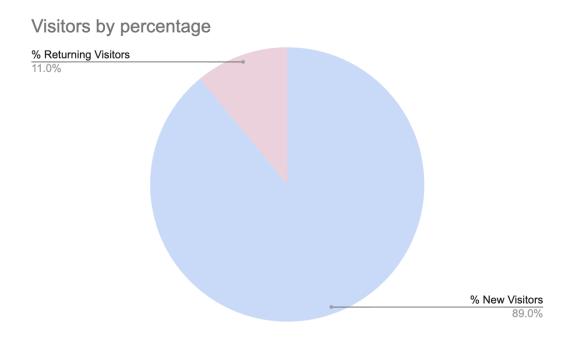

graph features the top six libraries by number of holds placed on BCPL items for the month of April.

| BCPL                               | 806 |
|------------------------------------|-----|
| Vestal Public Library              | 143 |
| Your Home Public Library           | 97  |
| George F. Johnson Memorial Library | 25  |
| Deposit Free Library               | 20  |
| Fenton Free Library                | 18  |

#### New Patron Registration (Library Cards, Hoopla, and Libby/Overdrive):

Library cards and Libby/Overdrive registration has increased. Hoopla registrations have risen to less concerning numbers but additional promotion may be helpful.



### Website Analytics:

This graph shows website visitors by percentage. New visitors make up the majority of the visitors to our webpage.



This graph shows a comparison of total pageviews between May of 2022 and May of 2023. We have a slight increase in traffic from year to year.



# This graph shows the number of website sessions for May 2022 versus May 2023. We had a slight decrease year to year.



#### Number of Wireless Sessions:

Wireless sessions have increased by 3,687!



#### Public Computer Sessions over the past 12 months:



Public computer sessions have severely declined for May 2023.

**Circulation** Submitted by Kathleen Shores

Full-time Circulation clerk, Emma Wagaman, provided 14 hours of desk coverage/additional help to Youth Services.

Full-time Circulation clerk, Nursel Bagsever, provided 53.5 hours of desk coverage/additional help to Youth Services

Part-time Circulation Clerk, Ethan Mellen provided