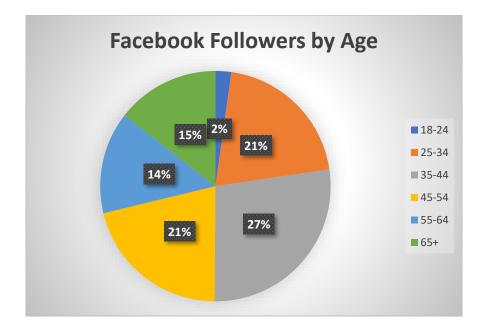

l-time Circulation clerk, Emma Wagaman, provided 14 hours of desk coverage/additional help to Youth Services.

Full-time Circulation clerk, Nursel Bagsever, provided 53.5 hours of desk coverage/additional help to Youth Services

Part-time Circulation Clerk, Ethan Mellen provided 5.5 hours of desk coverage/additional help to Youth Services.

Part-time Circulation clerk, Christian Wert provided 22 hours of desk coverage/additional help to Local History.

The Circulation desk and Reference desk issued guest approximately 122 guest passes during the month of May. The library welcomed visitors from other states including California, Florida, Idaho, Maine, Maryland, North Carolina, Pennsylvania, Texas, Utah, and Ontario.

#### **Information Services Report**

#### Submitted by Judd Karlman









There was not a conscious effort to get the number of programs back to March's total of 42, just a coincidence. Gentle Yoga has been filling up so much that I've had to take a careful look at how many chairs we can safely space out in the space and change the numbers on the calendar. In future months, as we learn how to best market movie programs, partner with educational organizations to bring in programming and continue to brainstorm and take chances, we'll see what kind of positive effects the Information Services Team can have on these numbers.