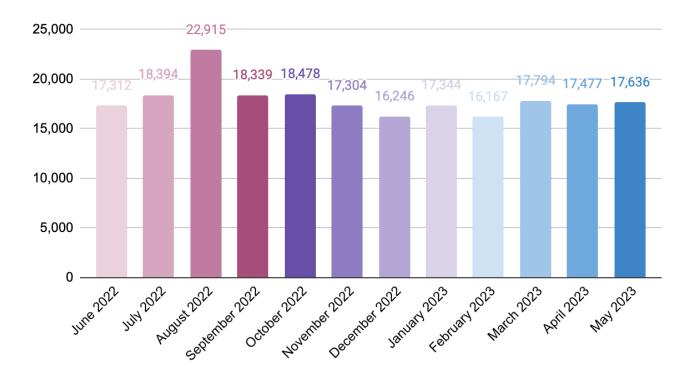

, Florida, Georgia, Idaho, Massachusetts, North Carolina, Pennsylvania, Utah, Virginia, Wisconsin, and Ontario

#### **Information Services Report**

Submitted by Judd Karlman



The average number of people attending programs has continued to go up, from a little more than 7 in February, to a little more than 8 in March to nearly 12 (11.87) in April. This speaks well of past month's decisions to end programs that were not working.

















## Data Analytics Monthly Report (June 2023) Submitted by Laura Haynes

Total Monthly Circulation for May 2019-2023:

Looking at May's numbers from 2019-2023, we can see an incremental annual increase in circulation.



This graph shows circulation statistics for the past 12 months. Over the past few months, circulation has held fairly steady.



#### Circulation by media:

This graph shows a breakdown of circulation stats by media over the past three months.



Hoopla Circulation:

There was a spike in Hoopla circulation for May 2023.



#### Hoopla Circulation by category:

This graph shows the increase in Hoopla circulation from April to May.



#### Overdrive/Libby Circulation for eBooks, Audiobooks, and Magazines over the last year:

eBooks and audiobook usage increased, magazine usage decreased by 18 circulations.



#### Total Door Count for May 2019-2023:

This graph shows the door count for the month of May from 2019 to 2023. We continue to progress with our door count.



#### Daily Door Count Totals (by date):

The high for May was 709, the lowest was 335 on May 27.



#### Holds:

This graph features the top six libra