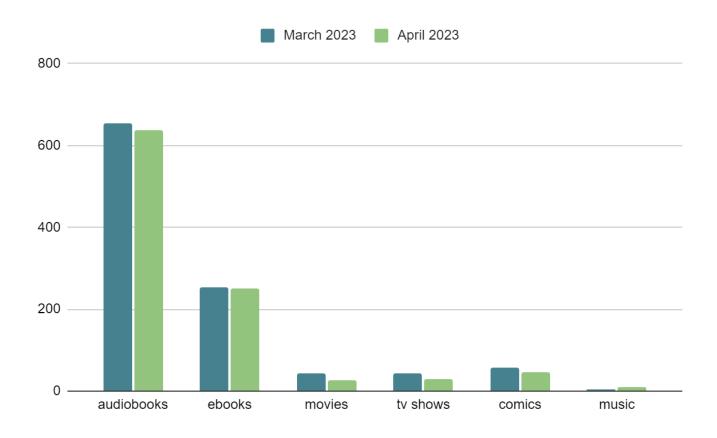

| Account                            | Budgeted  | Collected    | F     | Remaining  |        |
|------------------------------------|-----------|--------------|-------|------------|--------|
| F                                  | Revenue   |              |       |            |        |
| 5000100 LIBRARY COPY FEES          | 8,000     | 3,192.05     | 40%   | 4,807.95   | 60%    |
| 5000177 RENTALS & FEES             | 7,500     | 2,400        | 32%   | 5,100      | 68%    |
| 5000189 OTHER LOCAL GOVERNMENTS    | 803,963   | -            | 0%    | 803,963    | 100%   |
| 5000312 RENTAL CHARGEBACKS         | 47,000    | -            | 0%    | 47,000     | 100%   |
| 5000426 MISCELLANEOUS              | 11,250    | 2,592.57     | 23%   | 8,657.43   | 77%    |
| 5000431 MISCELLANEOUS              | 15,000    | -            | 0%    | 15,000     | 100%   |
| 5000451 INTEREST AND EARNINGS      | 500       | 6,744.11     | 1349% | -6,244.11  | -1249% |
| 5000470 VENDING MACHINE            | 900       | -            | 0%    | 900        | 100%   |
| 5000471 COMMISSIONS                | 600       | -            | 0%    | 600        | 100%   |
| 5000531 GIFTS AND DONATIONS        | 1,000     | -            | 0%    | 1,000      | 100%   |
| 5000545 CREDIT CARD REBATES        | 100       | -            | 0%    | 100        | 100%   |
| 5000562 TRANSFER FROM GENERAL FUND | 1,443,640 | 1,443,640    | 100%  | -          | 0%     |
| 5000808 OTHER STATE AID            | 98,690    | 6,286.37     | 6%    | 92,403.63  | 94%    |
| 5000952 ARRA DEBT REIMBURSEMENT    | 431       | 217.16       | 50%   | 213.84     | 50%    |
| Total Revenue (operating):         | 2,438,574 | 1,465,072.26 | 60%   | 973,501.74 | 40%    |

| Account                                 | Budgeted  | May        | YTD          |       | Remain     | ing    |
|-----------------------------------------|-----------|------------|--------------|-------|------------|--------|
|                                         | Revenue   |            |              |       |            |        |
| 5000100 LIBRARY COPY FEES               | 8,000     | 964.79     | 4,156.84     | 52%   | 3,843.16   | 48%    |
| 5000177 RENTALS & FEES                  | 7,500     | 600        | 3,000        | 40%   | 4,500      | 60%    |
| 5000189 OTHER LOCAL GOVERNMENTS         | 803,963   | 200,990.75 | 200,990.75   | 25%   | 602,972    | 75%    |
| 5000312 RENTAL CHARGEBACKS              | 47,000    | 0          | -            | 0%    | 47,000     | 100%   |
| 5000426 MISCELLANEOUS                   | 11,250    | 389.91     | 2,982.48     | 27%   | 8,267.52   | 73%    |
| 5000431 MISCELLANEOUS                   | 15,000    | 0          | -            | 0%    | 15,000     | 100%   |
| 5000451 INTEREST AND EARNINGS           | 500       | 3,267.67   | 10,011.78    | 2002% | -9,511.78  | -1902% |
| 5000470 VENDING MACHINE                 | 900       | 0          | -            | 0%    | 900        | 100%   |
| 5000471 COMMISSIONS                     | 600       | 668.45     | 668.45       | 111%  | -68.45     | -11%   |
| 5000530 REFUNDS OF PRIOR YEARS EXPENDIT | -         | 1,027.25   | 1,027.25     |       | -1,027.25  |        |
| 5000531 GIFTS AND DONATIONS             | 1,000     | 0          | -            | 0%    | 1,000      | 100%   |
| 5000545 CREDIT CARD REBATES             | 100       | 0          | -            | 0%    | 100        | 100%   |
| 5000562 TRANSFER FROM GENERAL FUND      | 1,443,640 | 0          | 1,443,640    | 100%  | -          | 0%     |
| 5000569 TRANSFER - DEBT SERVICE FUND    | -         | 148.89     | 148.89       |       | -148.89    |        |
| 5000808 OTHER STATE AID                 | 98,690    | 0          | 6,286.37     | 6%    | 92,403.63  | 94%    |
| 5000952 ARRA DEBT REIMBURSEMENT         | 431       | 0          | 217.16       | 50%   | 213.84     | 50%    |
| Total Revenue (operating):              | 2,438,574 | 208,058    | 1,673,129.97 | 69%   | 765,444.03 | 31%    |