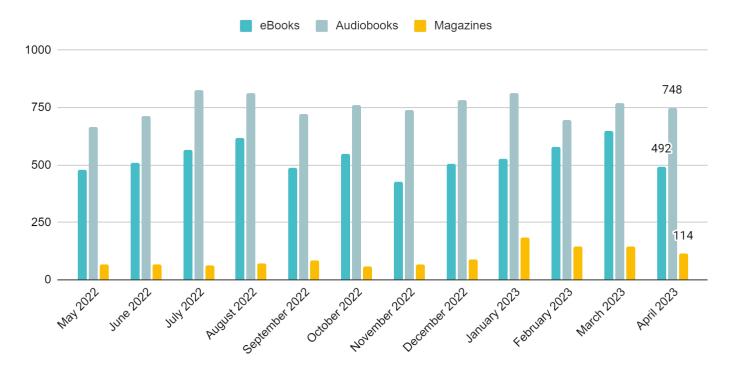

| Account                            | Budgeted  | Collected    | F     | Remaining  |        |
|------------------------------------|-----------|--------------|-------|------------|--------|
| F                                  | Revenue   |              |       |            |        |
| 5000100 LIBRARY COPY FEES          | 8,000     | 3,192.05     | 40%   | 4,807.95   | 60%    |
| 5000177 RENTALS & FEES             | 7,500     | 2,400        | 32%   | 5,100      | 68%    |
| 5000189 OTHER LOCAL GOVERNMENTS    | 803,963   | -            | 0%    | 803,963    | 100%   |
| 5000312 RENTAL CHARGEBACKS         | 47,000    | -            | 0%    | 47,000     | 100%   |
| 5000426 MISCELLANEOUS              | 11,250    | 2,592.57     | 23%   | 8,657.43   | 77%    |
| 5000431 MISCELLANEOUS              | 15,000    | -            | 0%    | 15,000     | 100%   |
| 5000451 INTEREST AND EARNINGS      | 500       | 6,744.11     | 1349% | -6,244.11  | -1249% |
| 5000470 VENDING MACHINE            | 900       | -            | 0%    | 900        | 100%   |
| 5000471 COMMISSIONS                | 600       | -            | 0%    | 600        | 100%   |
| 5000531 GIFTS AND DONATIONS        | 1,000     | -            | 0%    | 1,000      | 100%   |
| 5000545 CREDIT CARD REBATES        | 100       | -            | 0%    | 100        | 100%   |
| 5000562 TRANSFER FROM GENERAL FUND | 1,443,640 | 1,443,640    | 100%  | -          | 0%     |
| 5000808 OTHER STATE AID            | 98,690    | 6,286.37     | 6%    | 92,403.63  | 94%    |
| 5000952 ARRA DEBT REIMBURSEMENT    | 431       | 217.16       | 50%   | 213.84     | 50%    |
| Total Revenue (operating):         | 2,438,574 | 1,465,072.26 | 60%   | 973,501.74 | 40%    |

| Account                                 | Budgeted  | May        | YTD          |       | Remain     | ing    |
|-----------------------------------------|-----------|------------|--------------|-------|------------|--------|
|                                         | Revenue   |            |              |       |            |        |
| 5000100 LIBRARY COPY FEES               | 8,000     | 964.79     | 4,156.84     | 52%   | 3,843.16   | 48%    |
| 5000177 RENTALS & FEES                  | 7,500     | 600        | 3,000        | 40%   | 4,500      | 60%    |
| 5000189 OTHER LOCAL GOVERNMENTS         | 803,963   | 200,990.75 | 200,990.75   | 25%   | 602,972    | 75%    |
| 5000312 RENTAL CHARGEBACKS              | 47,000    | 0          | -            | 0%    | 47,000     | 100%   |
| 5000426 MISCELLANEOUS                   | 11,250    | 389.91     | 2,982.48     | 27%   | 8,267.52   | 73%    |
| 5000431 MISCELLANEOUS                   | 15,000    | 0          | -            | 0%    | 15,000     | 100%   |
| 5000451 INTEREST AND EARNINGS           | 500       | 3,267.67   | 10,011.78    | 2002% | -9,511.78  | -1902% |
| 5000470 VENDING MACHINE                 | 900       | 0          | -            | 0%    | 900        | 100%   |
| 5000471 COMMISSIONS                     | 600       | 668.45     | 668.45       | 111%  | -68.45     | -11%   |
| 5000530 REFUNDS OF PRIOR YEARS EXPENDIT | -         | 1,027.25   | 1,027.25     |       | -1,027.25  |        |
| 5000531 GIFTS AND DONATIONS             | 1,000     | 0          | -            | 0%    | 1,000      | 100%   |
| 5000545 CREDIT CARD REBATES             | 100       | 0          | -            | 0%    | 100        | 100%   |
| 5000562 TRANSFER FROM GENERAL FUND      | 1,443,640 | 0          | 1,443,640    | 100%  | -          | 0%     |
| 5000569 TRANSFER - DEBT SERVICE FUND    | -         | 148.89     | 148.89       |       | -148.89    |        |
| 5000808 OTHER STATE AID                 | 98,690    | 0          | 6,286.37     | 6%    | 92,403.63  | 94%    |
| 5000952 ARRA DEBT REIMBURSEMENT         | 431       | 0          | 217.16       | 50%   | 213.84     | 50%    |
| Total Revenue (operating):              | 2,438,574 | 208,058    | 1,673,129.97 | 69%   | 765,444.03 | 31%    |