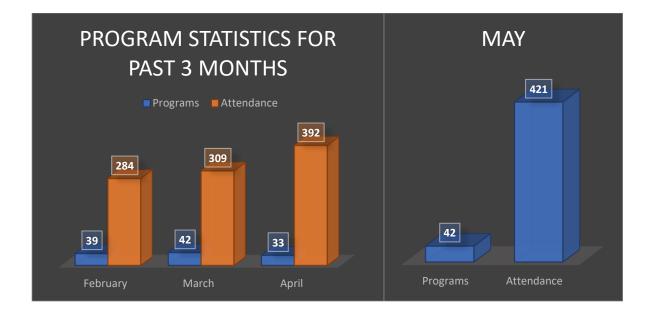

time Circulation clerk, Emma Wagaman, provided 14 hours of desk coverage/additional help to Youth Services.

Full-time Circulation clerk, Nursel Bagsever, provided 53.5 hours of desk coverage/additional help to Youth Services

Part-time Circulation Clerk, Ethan Mellen provided 5.5 hours of desk coverage/additional help to Youth Services.

Part-time Circulation clerk, Christian Wert provided 22 hours of desk coverage/additional help to Local History.

The Circulation desk and Reference desk issued guest approximately 122 guest passes during the month of May. The library welcomed visitors from other states including California, Florida, Idaho, Maine, Maryland, North Carolina, Pennsylvania, Texas, Utah, and Ontario.

#### **Information Services Report**

#### Submitted by Judd Karlman









There was not a conscious effort to get the number of programs back to March's total of 42, just a coincidence. Gentle Yoga has been filling up so much that I've had to take a careful look at how many chairs we can safely space out in the space and change the numbers on the calendar. In future months, as we learn how to best market movie programs, partner with educational organizations to bring in programming and continue to brainstorm and take chances, we'll see what kind of positive effects the Information Services Team can have on these numbers.