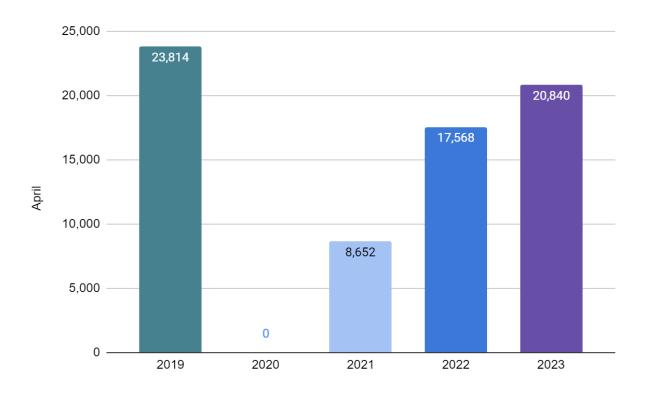

| Account                            | Budgeted  | Collected    | F     | Remaining  |        |
|------------------------------------|-----------|--------------|-------|------------|--------|
| F                                  | Revenue   |              |       |            |        |
| 5000100 LIBRARY COPY FEES          | 8,000     | 3,192.05     | 40%   | 4,807.95   | 60%    |
| 5000177 RENTALS & FEES             | 7,500     | 2,400        | 32%   | 5,100      | 68%    |
| 5000189 OTHER LOCAL GOVERNMENTS    | 803,963   | -            | 0%    | 803,963    | 100%   |
| 5000312 RENTAL CHARGEBACKS         | 47,000    | -            | 0%    | 47,000     | 100%   |
| 5000426 MISCELLANEOUS              | 11,250    | 2,592.57     | 23%   | 8,657.43   | 77%    |
| 5000431 MISCELLANEOUS              | 15,000    | -            | 0%    | 15,000     | 100%   |
| 5000451 INTEREST AND EARNINGS      | 500       | 6,744.11     | 1349% | -6,244.11  | -1249% |
| 5000470 VENDING MACHINE            | 900       | -            | 0%    | 900        | 100%   |
| 5000471 COMMISSIONS                | 600       | -            | 0%    | 600        | 100%   |
| 5000531 GIFTS AND DONATIONS        | 1,000     | -            | 0%    | 1,000      | 100%   |
| 5000545 CREDIT CARD REBATES        | 100       | -            | 0%    | 100        | 100%   |
| 5000562 TRANSFER FROM GENERAL FUND | 1,443,640 | 1,443,640    | 100%  | -          | 0%     |
| 5000808 OTHER STATE AID            | 98,690    | 6,286.37     | 6%    | 92,403.63  | 94%    |
| 5000952 ARRA DEBT REIMBURSEMENT    | 431       | 217.16       | 50%   | 213.84     | 50%    |
| Total Revenue (operating):         | 2,438,574 | 1,465,072.26 | 60%   | 973,501.74 | 40%    |

| Account                                 | Budgeted  | May        | YTD          |       | Remain     | ing    |
|-----------------------------------------|-----------|------------|--------------|-------|------------|--------|
|                                         | Revenue   |            |              |       |            |        |
| 5000100 LIBRARY COPY FEES               | 8,000     | 964.79     | 4,156.84     | 52%   | 3,843.16   | 48%    |
| 5000177 RENTALS & FEES                  | 7,500     | 600        | 3,000        | 40%   | 4,500      | 60%    |
| 5000189 OTHER LOCAL GOVERNMENTS         | 803,963   | 200,990.75 | 200,990.75   | 25%   | 602,972    | 75%    |
| 5000312 RENTAL CHARGEBACKS              | 47,000    | 0          | -            | 0%    | 47,000     | 100%   |
| 5000426 MISCELLANEOUS                   | 11,250    | 389.91     | 2,982.48     | 27%   | 8,267.52   | 73%    |
| 5000431 MISCELLANEOUS                   | 15,000    | 0          | -            | 0%    | 15,000     | 100%   |
| 5000451 INTEREST AND EARNINGS           | 500       | 3,267.67   | 10,011.78    | 2002% | -9,511.78  | -1902% |
| 5000470 VENDING MACHINE                 | 900       | 0          | -            | 0%    | 900        | 100%   |
| 5000471 COMMISSIONS                     | 600       | 668.45     | 668.45       | 111%  | -68.45     | -11%   |
| 5000530 REFUNDS OF PRIOR YEARS EXPENDIT | -         | 1,027.25   | 1,027.25     |       | -1,027.25  |        |
| 5000531 GIFTS AND DONATIONS             | 1,000     | 0          | -            | 0%    | 1,000      | 100%   |
| 5000545 CREDIT CARD REBATES             | 100       | 0          | -            | 0%    | 100        | 100%   |
| 5000562 TRANSFER FROM GENERAL FUND      | 1,443,640 | 0          | 1,443,640    | 100%  | -          | 0%     |
| 5000569 TRANSFER - DEBT SERVICE FUND    | -         | 148.89     | 148.89       |       | -148.89    |        |
| 5000808 OTHER STATE AID                 | 98,690    | 0          | 6,286.37     | 6%    | 92,403.63  | 94%    |
| 5000952 ARRA DEBT REIMBURSEMENT         | 431       | 0          | 217.16       | 50%   | 213.84     | 50%    |
| Total Revenue (operating):              | 2,438,574 | 208,058    | 1,673,129.97 | 69%   | 765,444.03 | 31%    |