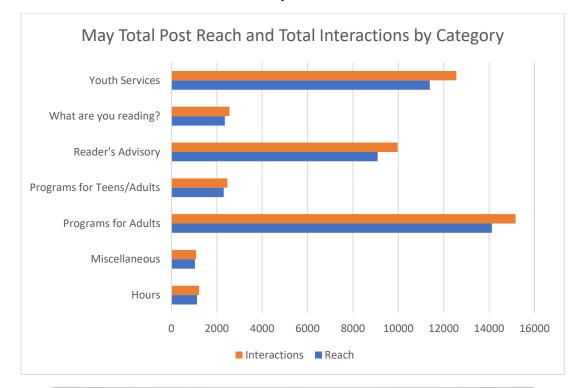

Full-time Circulation clerk, Emma Wagaman, provided 14 hours of desk coverage/additional help to Youth Services.

Full-time Circulation clerk, Nursel Bagsever, provided 53.5 hours of desk coverage/additional help to Youth Services

Part-time Circulation Clerk, Ethan Mellen provided 5.5 hours of desk coverage/additional help to Youth Services.

Part-time Circulation clerk, Christian Wert provided 22 hours of desk coverage/additional help to Local History.

The Circulation desk and Reference desk issued guest approximately 122 guest passes during the month of May. The library welcomed visitors from other states including California, Florida, Idaho, Maine, Maryland, North Carolina, Pennsylvania, Texas, Utah, and Ontario.

#### **Information Services Report**

#### Submitted by Judd Karlman









There was not a conscious effort to get the number of programs back to March's total of 42, just a coincidence. Gentle Yoga has been filling up so much that I've had to take a careful look at how many chairs we can safely space out in the space and change the numbers on the calendar. In future months, as we learn how to best market movie programs, partner with educational organizations to bring in programming and continue to brainstorm and take chances, we'll see what kind of positive effects the Information Services Team can have on these numbers.