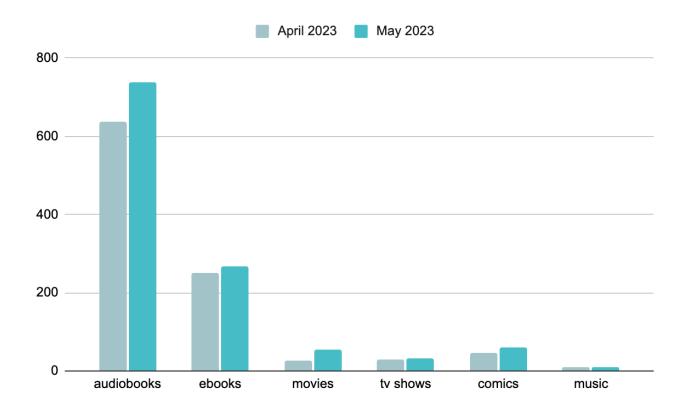

han 8 in March to nearly 12 (11.87) in April. This speaks well of past month's decisions to end programs that were not working.

















## Data Analytics Monthly Report (June 2023) Submitted by Laura Haynes

Total Monthly Circulation for May 2019-2023:

Looking at May's numbers from 2019-2023, we can see an incremental annual increase in circulation.



This graph shows circulation statistics for the past 12 months. Over the past few months, circulation has held fairly steady.



#### Circulation by media:

This graph shows a breakdown of circulation stats by media over the past three months.



Hoopla Circulation:

There was a spike in Hoopla circulation for May 2023.



#### Hoopla Circulation by category:

This graph shows the increase in Hoopla circulation from April to May.



#### Overdrive/Libby Circulation for eBooks, Audiobooks, and Magazines over the last year:

eBooks and audiobook usage increased, magazine usage decreased by 18 circulations.



#### Total Door Count for May 2019-2023:

This graph shows the door count for the month of May from 2019 to 2023. We continue to progress with our door count.



#### Daily Door Count Totals (by date):

The high for May was 709, the lowest was 335 on May 27.



#### Holds:

This graph features the top six libraries by number of holds placed on BCPL items for the month of April.

| BCPL                               | 806 |
|------------------------------------|-----|
| Vestal Public Library              | 143 |
| Your Home Public Library           | 97  |
| George F. Johnson Memorial Library | 25  |
| Deposit Fre