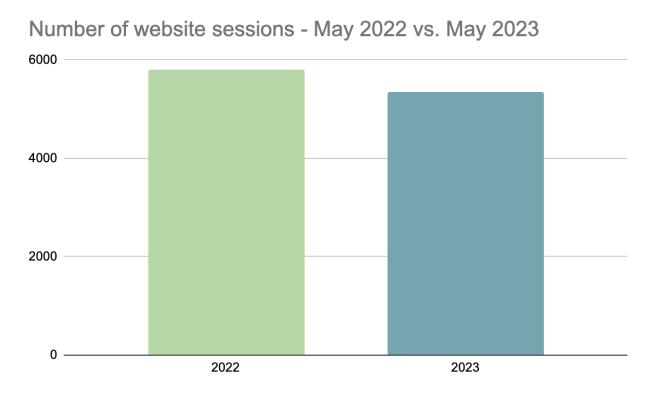

| 97  |
| George F. Johnson Memorial Library | 25  |
| Deposit Free Library               | 20  |
| Fenton Free Library                | 18  |

#### New Patron Registration (Library Cards, Hoopla, and Libby/Overdrive):

Library cards and Libby/Overdrive registration has increased. Hoopla registrations have risen to less concerning numbers but additional promotion may be helpful.



### Website Analytics:

This graph shows website visitors by percentage. New visitors make up the majority of the visitors to our webpage.



This graph shows a comparison of total pageviews between May of 2022 and May of 2023. We have a slight increase in traffic from year to year.



# This graph shows the number of website sessions for May 2022 versus May 2023. We had a slight decrease year to year.



#### Number of Wireless Sessions:

Wireless sessions have increased by 3,687!



#### Public Computer Sessions over the past 12 months:



Public computer sessions have severely declined for May 2023.

**Circulation** Submitted by Kathleen Shores

Full-time Circulation clerk, Emma Wagaman, provided 14 hours of desk coverage/additional help to Youth Services.

Full-time Circulation clerk, Nursel Bagsever, provided 53.5 hours of desk coverage/additional help to Youth Services

Part-time Circulation Clerk, Ethan Mellen provided 5.5 hours of desk coverage/additional help to Youth Services.

Part-time Circulation clerk, Christian Wert provided 22 hours of desk coverage/additional help to Local History.

The Circulation desk and Reference desk issued guest approximately 122 guest passes during