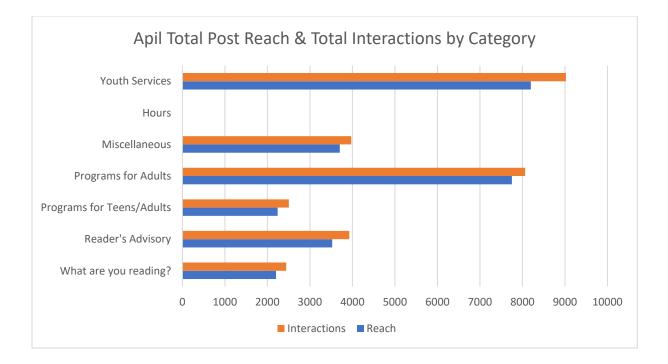

ided 1.5 hours of desk coverage/additional help to Youth Services

Part-time Circulation clerk, Christian Wert provided 22.5 hours of desk coverage/additional help to Local History.

The Circulation desk and Reference desk issued guest approximately 104 guest passes during the month of April. The library welcomed visitors from other states including Arizona, Florida, Georgia, Idaho, Massachusetts, North Carolina, Pennsylvania, Utah, Virginia, Wisconsin, and Ontario

#### **Information Services Report**

Submitted by Judd Karlman



The average number of people attending programs has continued to go up, from a little more than 7 in February, to a little more than 8 in March to nearly 12 (11.87) in April. This speaks well of past month's decisions to end programs that were not working.

















## Data Analytics Monthly Report (June 2023) Submitted by Laura Haynes

Total Monthly Circulation for May 2019-2023:

Looking at May's numbers from 2019-2023, we can see an incremental annual increase in circulation.



This graph shows circulation statistics for the past 12 months. Over the past few months, circulation has held fairly steady.



#### Circulation by media:

This graph shows a breakdown of circulation stats by media over the past three months.



Hoopla Circulation:

There was a spike in Hoopla circulation for May 2023.



#### Hoopla Circulation by category:

This graph shows the increase in Hoopla circulation from April to May.



#### Overdrive/Libby Circulation for eBooks, Audiobooks, and Magazines over the last year:

eBooks and audiobook usage increased, m