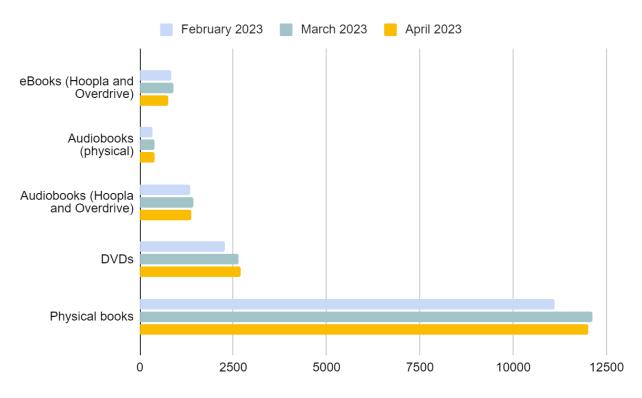

rkshop lead by Arthur Wheaton, who works in the Cornell ILR Buffalo Co-Lab. The workshop was an introduction to dispute resolution theory with emphasis on interest-based problemsolving and violence prevention. We did role playing exercises which was helpful to practice the concepts that we learned. Overall, it was an informative workshop.

## Data Analytics Monthly Report (May 2023) Submitted by Laura Haynes

#### **Total Monthly Circulation for April 2019-2023:**

Circulation increased slightly between April 2022 and 2023, but we'd like to get back to 2019's numbers.



This graph shows circulation statistics for the past 12 months. There was a slight decrease for April.



#### Circulation by media:

This graph shows a breakdown of circulation stats by media over the past three months.



Hoopla Circulation:

Hoopla circulation continues to show a pattern of decline.



#### Hoopla Circulation by category:

This graph shows the variance in Hoopla circulation from March to April.



#### Overdrive/Libby Circulation for eBooks, Audiobooks, and Magazines over the last year: There was a decrease across the board for Overdrive/Libby.



#### Total Door Count for April 2019-2023:

This graph shows the door count for the month of April from 2019 to 2023. We continue to progress with our door count.



#### Daily Door Count Totals (by date):

The high for April was 741, an increase of 18 from last month's high. The lowest was 360 on April 8th.



#### Holds:

This graph features the top six libraries by number of holds placed on BCPL items for the month of April.

| BCPL