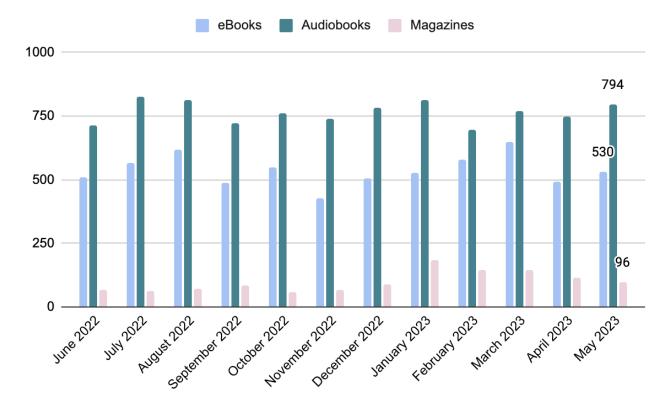

(June 2023) Submitted by Laura Haynes

Total Monthly Circulation for May 2019-2023:

Looking at May's numbers from 2019-2023, we can see an incremental annual increase in circulation.



This graph shows circulation statistics for the past 12 months. Over the past few months, circulation has held fairly steady.



#### Circulation by media:

This graph shows a breakdown of circulation stats by media over the past three months.



Hoopla Circulation:

There was a spike in Hoopla circulation for May 2023.



#### Hoopla Circulation by category:

This graph shows the increase in Hoopla circulation from April to May.



#### Overdrive/Libby Circulation for eBooks, Audiobooks, and Magazines over the last year:

eBooks and audiobook usage increased, magazine usage decreased by 18 circulations.



#### Total Door Count for May 2019-2023:

This graph shows the door count for the month of May from 2019 to 2023. We continue to progress with our door count.



#### Daily Door Count Totals (by date):

The high for May was 709, the lowest was 335 on May 27.



#### Holds:

This graph features the top six libraries by number of holds placed on BCPL items for the month of April.

| BCPL                               | 806 |
|------------------------------------|-----|
| Vestal Public Library              | 143 |
| Your Home Public Library           | 97  |
| George F. Johnson Memorial Library | 25  |
| Deposit Free Library               | 20  |
| Fenton Free Library                | 18  |

#### New Patron Registration (Library Cards, Hoopla, and Libby/Overdrive):

Library cards and Libby/