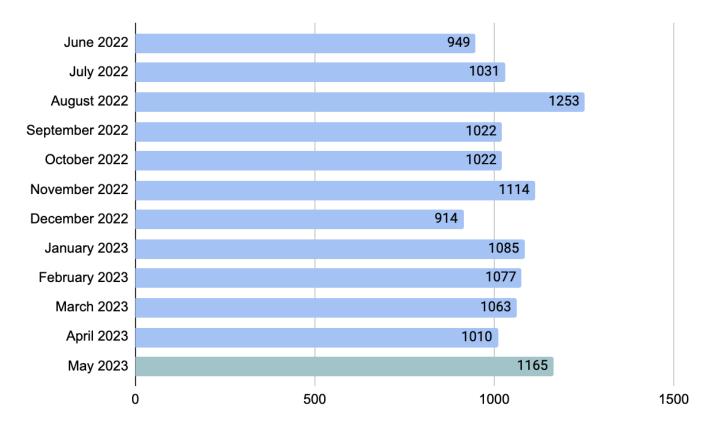

r of people attending programs has continued to go up, from a little more than 7 in February, to a little more than 8 in March to nearly 12 (11.87) in April. This speaks well of past month's decisions to end programs that were not working.

















## Data Analytics Monthly Report (June 2023) Submitted by Laura Haynes

Total Monthly Circulation for May 2019-2023:

Looking at May's numbers from 2019-2023, we can see an incremental annual increase in circulation.



This graph shows circulation statistics for the past 12 months. Over the past few months, circulation has held fairly steady.



#### Circulation by media:

This graph shows a breakdown of circulation stats by media over the past three months.



Hoopla Circulation:

There was a spike in Hoopla circulation for May 2023.



#### Hoopla Circulation by category:

This graph shows the increase in Hoopla circulation from April to May.



#### Overdrive/Libby Circulation for eBooks, Audiobooks, and Magazines over the last year:

eBooks and audiobook usage increased, magazine usage decreased by 18 circulations.



#### Total Door Count for May 2019-2023:

This graph shows the door count for the month of May from 2019 to 2023. We continue to progress with our door count.



#### Daily Door Count Totals (by date):

The high for May was 709, the lowest was 335 on May 27.



#### Holds:

This graph features the top six libraries by number of holds placed on BCPL items for the month of April.

| BCPL                               | 806 |
|------------------------------------|-----|
| Vestal Public Library