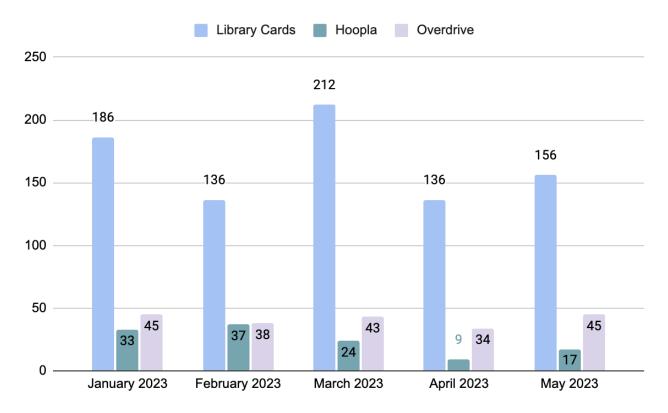

with our door count.



#### Daily Door Count Totals (by date):

The high for May was 709, the lowest was 335 on May 27.



#### Holds:

This graph features the top six libraries by number of holds placed on BCPL items for the month of April.

| BCPL                               | 806 |
|------------------------------------|-----|
| Vestal Public Library              | 143 |
| Your Home Public Library           | 97  |
| George F. Johnson Memorial Library | 25  |
| Deposit Free Library               | 20  |
| Fenton Free Library                | 18  |

#### New Patron Registration (Library Cards, Hoopla, and Libby/Overdrive):

Library cards and Libby/Overdrive registration has increased. Hoopla registrations have risen to less concerning numbers but additional promotion may be helpful.



### Website Analytics:

This graph shows website visitors by percentage. New visitors make up the majority of the visitors to our webpage.



This graph shows a comparison of total pageviews between May of 2022 and May of 2023. We have a slight increase in traffic from year to year.



# This graph shows the number of website sessions for May 2022 versus May 2023. We had a slight decrease year to year.



#### Number of Wireless Sessions:

Wireless sessions have increased by 3,687!



#### Public Computer Sessions over the past 12 months:



Public computer sessions have severely declined for May 2023.

**Circulation** Submitted by Kathleen Shores

Full-time Circulation clerk, Emma Wagaman, provided 14 hours of desk coverage/additional help to Youth Services.

Full-time Circulation clerk