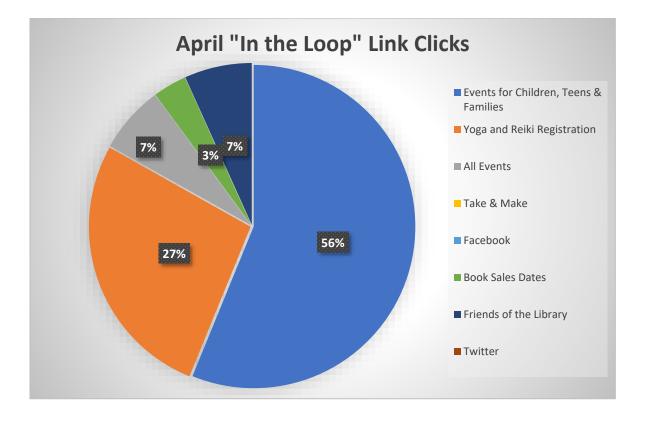

ours of desk coverage/additional help to Youth Services

Part-time Circulation clerk, Christian Wert provided 22.5 hours of desk coverage/additional help to Local History.

The Circulation desk and Reference desk issued guest approximately 104 guest passes during the month of April. The library welcomed visitors from other states including Arizona, Florida, Georgia, Idaho, Massachusetts, North Carolina, Pennsylvania, Utah, Virginia, Wisconsin, and Ontario

#### **Information Services Report**

Submitted by Judd Karlman



The average number of people attending programs has continued to go up, from a little more than 7 in February, to a little more than 8 in March to nearly 12 (11.87) in April. This speaks well of past month's decisions to end programs that were not working.

















## Data Analytics Monthly Report (June 2023) Submitted by Laura Haynes

Total Monthly Circulation for May 2019-2023:

Looking at May's numbers from 2019-2023, we can see an incremental annual increase in circulation.



This graph shows circulation statistics for the past 12 months. Over the past few months, circulation has held fairly steady.



#### Circulation by media:

This graph shows a breakdown of circulation stats by media over the past three months.



Hoopla Circulation:

There was a spike in Hoopla circulation for May 2023.



#### Hoopla Circulation by category:

This graph shows the increase in Hoopla circulation from April to May.



#### Overdrive/Libby Circulation for eBooks, Audiobooks, and Magazines over the last year:

eBooks and audiobook usage increased, magazine us