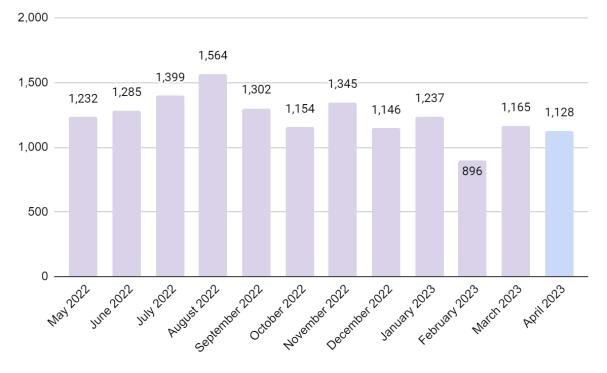

F. Johnson Memorial Library | 30  |
| Deposit Free Library               | 11  |

#### New Patron Registration (Library Cards, Hoopla, and Overdrive):

Registration has decreased across the board for April 2023. Hoopla registrations have fallen drastically; we may need to do some additional promotion of the service.



#### Website Analytics:

This section of the board report is usually devoted to website analytics, including pageviews, returning versus new visitors, and number of website sessions. We have set up analytics as of the beginning of May 2023, so we will have these statistics in the next board report.



Number of Wireless Sessions:

Wireless sessions have increased by 6,064.

Public Computer Sessions over the past 12 months:

Public computer sessions have declined slightly.



# April & May 2023 Youth Services Board Report

#### Notable things to report in Youth Services:

- Gill is assisting the Youth Services Department with hours on our service desk and weeding our nonfiction collection. This assistance has been very helpful.
- Kathleen continues to regularly provide coverage for the Youth Services Department. Youth Services staff greatly appreciate this assistance.
- Nicole Paolillo started working as a part-time clerk for the Youth Services Department on April 3.
- Kelsey met with Gill and Michaela multiple times to discuss future collaborative programs for all ages.
- Youth Services worked with Information Services to offer an all-ages event for Earth Day on April 21, and 18 people participated in the event.
- Kelsey and Nicole participated in Gill's soc