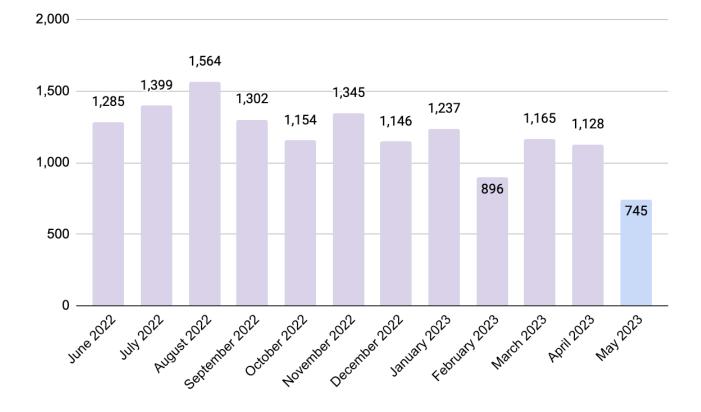

| 18  |

#### New Patron Registration (Library Cards, Hoopla, and Libby/Overdrive):

Library cards and Libby/Overdrive registration has increased. Hoopla registrations have risen to less concerning numbers but additional promotion may be helpful.



### Website Analytics:

This graph shows website visitors by percentage. New visitors make up the majority of the visitors to our webpage.



This graph shows a comparison of total pageviews between May of 2022 and May of 2023. We have a slight increase in traffic from year to year.



# This graph shows the number of website sessions for May 2022 versus May 2023. We had a slight decrease year to year.



#### Number of Wireless Sessions:

Wireless sessions have increased by 3,687!



#### Public Computer Sessions over the past 12 months:



Public computer sessions have severely declined for May 2023.

**Circulation** Submitted by Kathleen Shores

Full-time Circulation clerk, Emma Wagaman, provided 14 hours of desk coverage/additional help to Youth Services.

Full-time Circulation clerk, Nursel Bagsever, provided 53.5 hours of desk coverage/additional help to Youth Services

Part-time Circulation Clerk, Ethan Mellen provided 5.5 hours of desk coverage/additional help to Youth Services.

Part-time Circulation clerk, Christian Wert provided 22 hours of desk coverage/additional help to Local History.

The Circulation desk and Reference desk issued guest approximately 122 guest passes during the month of May. The library welcomed visitors from other states including California, Florida, Idaho, Maine, Maryland, North Carolina, P