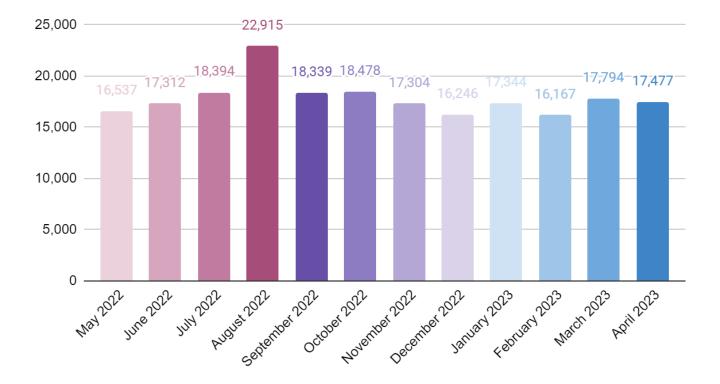

| Account                            | Budgeted  | Collected    | F     | Remaining  |        |
|------------------------------------|-----------|--------------|-------|------------|--------|
| F                                  | Revenue   |              |       |            |        |
| 5000100 LIBRARY COPY FEES          | 8,000     | 3,192.05     | 40%   | 4,807.95   | 60%    |
| 5000177 RENTALS & FEES             | 7,500     | 2,400        | 32%   | 5,100      | 68%    |
| 5000189 OTHER LOCAL GOVERNMENTS    | 803,963   | -            | 0%    | 803,963    | 100%   |
| 5000312 RENTAL CHARGEBACKS         | 47,000    | -            | 0%    | 47,000     | 100%   |
| 5000426 MISCELLANEOUS              | 11,250    | 2,592.57     | 23%   | 8,657.43   | 77%    |
| 5000431 MISCELLANEOUS              | 15,000    | -            | 0%    | 15,000     | 100%   |
| 5000451 INTEREST AND EARNINGS      | 500       | 6,744.11     | 1349% | -6,244.11  | -1249% |
| 5000470 VENDING MACHINE            | 900       | -            | 0%    | 900        | 100%   |
| 5000471 COMMISSIONS                | 600       | -            | 0%    | 600        | 100%   |
| 5000531 GIFTS AND DONATIONS        | 1,000     | -            | 0%    | 1,000      | 100%   |
| 5000545 CREDIT CARD REBATES        | 100       | -            | 0%    | 100        | 100%   |
| 5000562 TRANSFER FROM GENERAL FUND | 1,443,640 | 1,443,640    | 100%  | -          | 0%     |
| 5000808 OTHER STATE AID            | 98,690    | 6,286.37     | 6%    | 92,403.63  | 94%    |
| 5000952 ARRA DEBT REIMBURSEMENT    | 431       | 217.16       | 50%   | 213.84     | 50%    |
| Total Revenue (operating):         | 2,438,574 | 1,465,072.26 | 60%   | 973,501.74 | 40%    |

| Account                                 | Budgeted  | May        | YTD          |       | Remain     | ing    |
|-----------------------------------------|-----------|------------|--------------|-------|------------|--------|
|                                         | Revenue   |            |              |       |            |        |
| 5000100 LIBRARY COPY FEES               | 8,000     | 964.79     | 4,156.84     | 52%   | 3,843.16   | 48%    |
| 5000177 RENTALS & FEES                  | 7,500     | 600        | 3,000        | 40%   | 4,500      | 60%    |
| 5000189 OTHER LOCAL GOVERNMENTS         | 803,963   | 200,990.75 | 200,990.75   | 25%   | 602,972    | 75%    |
| 5000312 RENTAL CHARGEBACKS              | 47,000    | 0          | -            | 0%    | 47,000     | 100%   |
| 5000426 MISCELLANEOUS                   | 11,250    | 389.91     | 2,982.48     | 27%   | 8,267.52   | 73%    |
| 5000431 MISCELLANEOUS                   | 15,000    | 0          | -            | 0%    | 15,000     | 100%   |
| 5000451 INTEREST AND EARNINGS           | 500       | 3,267.67   | 10,011.78    | 2002% | -9,511.78  | -1902% |
| 5000470 VENDING MACHINE                 | 900       | 0          | -            | 0%    | 900        | 100%   |
| 5000471 COMMISSIONS                     | 600       | 668.45     | 668.45       | 111%  | -68.45     | -11%   |
| 5000530 REFUNDS OF PRIOR YEARS EXPENDIT | -         | 1,027.25   | 1,027.25     |       | -1,027.25  |        |
| 5000531 GIFTS AND DONATIONS             | 1,000     | 0          | -            | 0%    | 1,000      | 100%   |
| 5000545 CREDIT CARD REBATES             | 100       | 0          | -            | 0%    | 100        | 100%   |
| 5000562 TRANSFER FROM GENERAL FUND      | 1,443,640 | 0          | 1,443,640    | 100%  | -          | 0%     |
| 5000569 TRANSFER - DEBT SERVICE FUND    | -         | 148.89     | 148.89       |       | -148.89    |        |
| 5000808 OTHER STATE AID                 | 98,690    | 0          | 6,286.37     | 6%    | 92,403.63  | 94%    |
| 5000952 ARRA DEBT REIMBURSEMENT         | 431       | 0          | 217.16       | 50%   | 213.84     | 50%    |
| Total Revenue (operating):              | 2,438,574 | 208,058    | 1,673,129.97 | 69%   | 765,444.03 | 31%    |