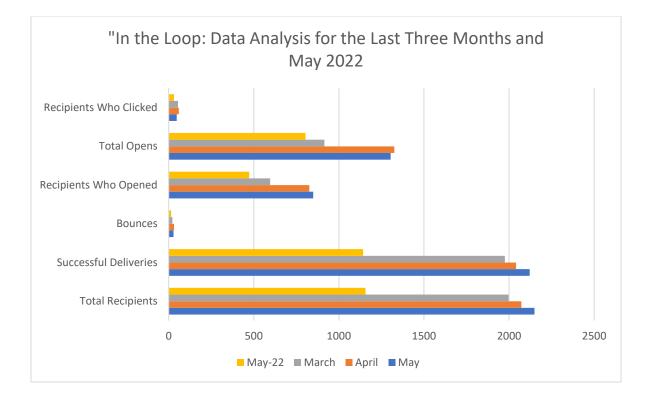

May. The library welcomed visitors from other states including California, Florida, Idaho, Maine, Maryland, North Carolina, Pennsylvania, Texas, Utah, and Ontario.

#### **Information Services Report**

#### Submitted by Judd Karlman









There was not a conscious effort to get the number of programs back to March's total of 42, just a coincidence. Gentle Yoga has been filling up so much that I've had to take a careful look at how many chairs we can safely space out in the space and change the numbers on the calendar. In future months, as we learn how to best market movie programs, partner with educational organizations to bring in programming and continue to brainstorm and take chances, we'll see what kind of positive effects the Information Services Team can have on these numbers.