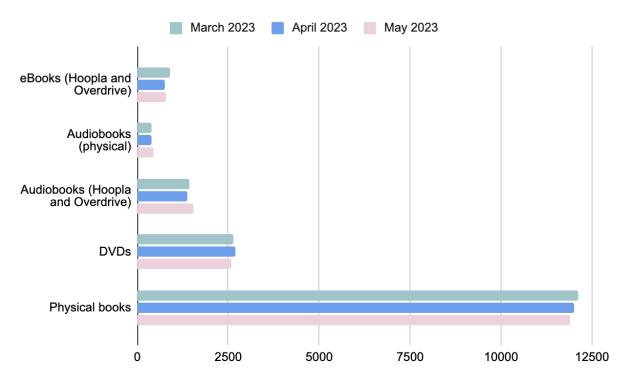

*Information Services Report**

Submitted by Judd Karlman



The average number of people attending programs has continued to go up, from a little more than 7 in February, to a little more than 8 in March to nearly 12 (11.87) in April. This speaks well of past month's decisions to end programs that were not working.

















## Data Analytics Monthly Report (June 2023) Submitted by Laura Haynes

Total Monthly Circulation for May 2019-2023:

Looking at May's numbers from 2019-2023, we can see an incremental annual increase in circulation.



This graph shows circulation statistics for the past 12 months. Over the past few months, circulation has held fairly steady.



#### Circulation by media:

This graph shows a breakdown of circulation stats by media over the past three months.



Hoopla Circulation:

There was a spike in Hoopla circulation for May 2023.



#### Hoopla Circulation by category:

This graph shows the increase in Hoopla circulation from April to May.



#### Overdrive/Libby Circulation for eBooks, Audiobooks, and Magazines over the last year:

eBooks and audiobook usage increased, magazine usage decreased by 18 circulations.



#### Total Door Count for May 2019-2023:

This graph shows the door count for the month of May from 2019 to 2023. We continue to progress with our door count.



#### Daily Door Count Totals (by date):

The high for May was 709, the lowest was 335 on May 27.



#### Holds:

This graph features the top six libraries by number of holds placed on BCPL items for the month of April.

| BCPL                               | 806 |
|--