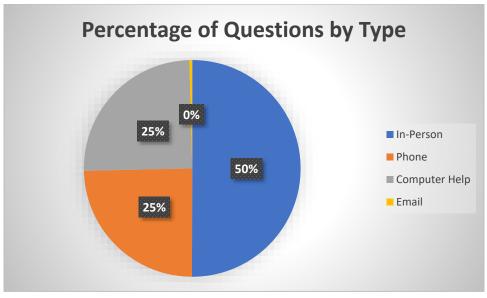

.5 hours of desk coverage/additional help to Youth Services

Part-time Circulation clerk, Christian Wert provided 22.5 hours of desk coverage/additional help to Local History.

The Circulation desk and Reference desk issued guest approximately 104 guest passes during the month of April. The library welcomed visitors from other states including Arizona, Florida, Georgia, Idaho, Massachusetts, North Carolina, Pennsylvania, Utah, Virginia, Wisconsin, and Ontario

#### **Information Services Report**

Submitted by Judd Karlman



The average number of people attending programs has continued to go up, from a little more than 7 in February, to a little more than 8 in March to nearly 12 (11.87) in April. This speaks well of past month's decisions to end programs that were not working.

















## Data Analytics Monthly Report (June 2023) Submitted by Laura Haynes

Total Monthly Circulation for May 2019-2023:

Looking at May's numbers from 2019-2023, we can see an incremental annual increase in circulation.



This graph shows circulation statistics for the past 12 months. Over the past few months, circulation has held fairly steady.



#### Circulation by media:

This graph shows a breakdown of circulation stats by media over the past three months.



Hoopla Circulation:

There was a spike in Hoopla circulation for May 2023.



#### Hoopla Circulation by category:

This graph shows the increase in Hoopla circulation from April to May.



#### Overdrive/Libby Circulation for eBooks, Audiobooks, and Magazines over the last year:

eBooks and audiobook usage increased, magazin