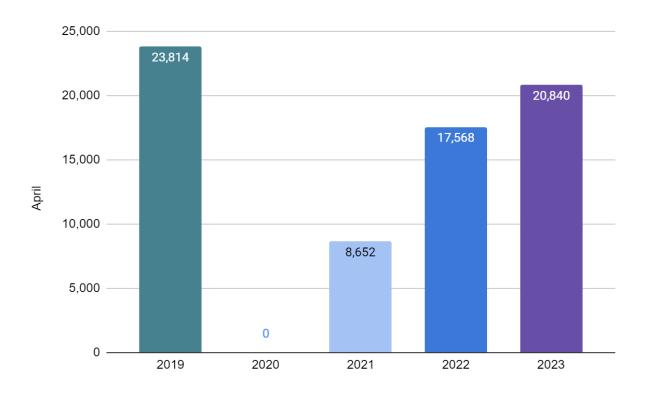

rease in circulation.



This graph shows circulation statistics for the past 12 months. Over the past few months, circulation has held fairly steady.



#### Circulation by media:

This graph shows a breakdown of circulation stats by media over the past three months.



Hoopla Circulation:

There was a spike in Hoopla circulation for May 2023.



#### Hoopla Circulation by category:

This graph shows the increase in Hoopla circulation from April to May.



#### Overdrive/Libby Circulation for eBooks, Audiobooks, and Magazines over the last year:

eBooks and audiobook usage increased, magazine usage decreased by 18 circulations.



#### Total Door Count for May 2019-2023:

This graph shows the door count for the month of May from 2019 to 2023. We continue to progress with our door count.



#### Daily Door Count Totals (by date):

The high for May was 709, the lowest was 335 on May 27.



#### Holds:

This graph features the top six libraries by number of holds placed on BCPL items for the month of April.

| BCPL                               | 806 |
|------------------------------------|-----|
| Vestal Public Library              | 143 |
| Your Home Public Library           | 97  |
| George F. Johnson Memorial Library | 25  |
| Deposit Free Library               | 20  |
| Fenton Free Library                | 18  |

#### New Patron Registration (Library Cards, Hoopla, and Libby/Overdrive):

Library cards and Libby/Overdrive registration has increased. Hoopla registrations have risen to less concerning numbers but additional promotion may be helpful.



### Website Analytics