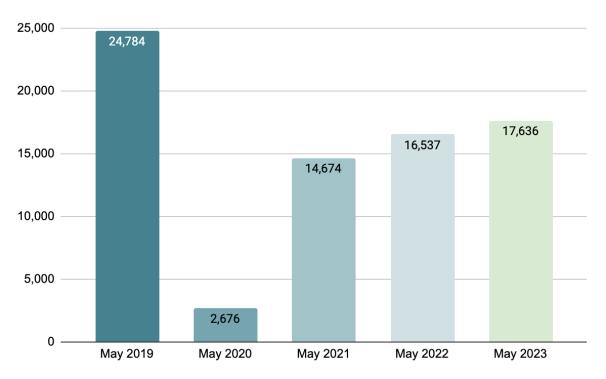

guest approximately 104 guest passes during the month of April. The library welcomed visitors from other states including Arizona, Florida, Georgia, Idaho, Massachusetts, North Carolina, Pennsylvania, Utah, Virginia, Wisconsin, and Ontario

#### **Information Services Report**

Submitted by Judd Karlman



The average number of people attending programs has continued to go up, from a little more than 7 in February, to a little more than 8 in March to nearly 12 (11.87) in April. This speaks well of past month's decisions to end programs that were not working.

















## Data Analytics Monthly Report (June 2023) Submitted by Laura Haynes

Total Monthly Circulation for May 2019-2023:

Looking at May's numbers from 2019-2023, we can see an incremental annual increase in circulation.



This graph shows circulation statistics for the past 12 months. Over the past few months, circulation has held fairly steady.



#### Circulation by media:

This graph shows a breakdown of circulation stats by media over the past three months.



Hoopla Circulation:

There was a spike in Hoopla circulation for May 2023.



#### Hoopla Circulation by category:

This graph shows the increase in Hoopla circulation from April to May.



#### Overdrive/Libby Circulation for eBooks, Audiobooks, and Magazines over the last year:

eBooks and audiobook usage increased, magazine usage decreased by 18 circulations.



#### Total Door Count for May 2019-2023:

This graph shows the door count for the month of May from 2019 to 2023. We continue to progress with our door count.



#### Daily Door Count