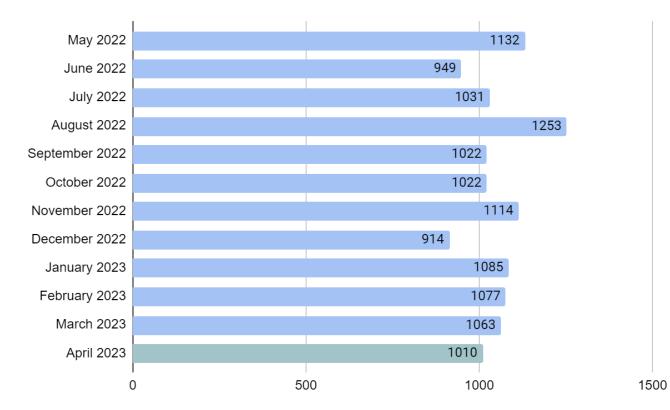

kshop was an introduction to dispute resolution theory with emphasis on interest-based problemsolving and violence prevention. We did role playing exercises which was helpful to practice the concepts that we learned. Overall, it was an informative workshop.

## Data Analytics Monthly Report (May 2023) Submitted by Laura Haynes

#### **Total Monthly Circulation for April 2019-2023:**

Circulation increased slightly between April 2022 and 2023, but we'd like to get back to 2019's numbers.



This graph shows circulation statistics for the past 12 months. There was a slight decrease for April.



#### Circulation by media:

This graph shows a breakdown of circulation stats by media over the past three months.



Hoopla Circulation:

Hoopla circulation continues to show a pattern of decline.



#### Hoopla Circulation by category:

This graph shows the variance in Hoopla circulation from March to April.



#### Overdrive/Libby Circulation for eBooks, Audiobooks, and Magazines over the last year: There was a decrease across the board for Overdrive/Libby.



#### Total Door Count for April 2019-2023:

This graph shows the door count for the month of April from 2019 to 2023. We continue to progress with our door count.



#### Daily Door Count Totals (by date):

The high for April was 741, an increase of 18 from last month's high. The lowest was 360 on April 8th.



#### Holds:

This graph features the top six libraries by number of holds placed on BCPL items for the month of April.

| BCPL                               | 849 |
|------------------------------------|-----|
| Vestal