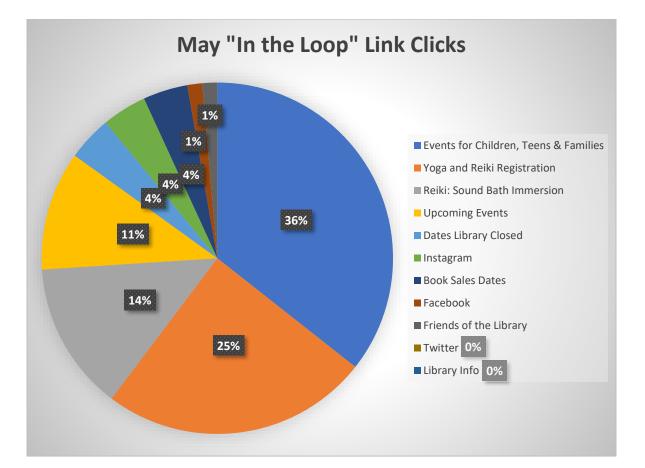

ay. The library welcomed visitors from other states including California, Florida, Idaho, Maine, Maryland, North Carolina, Pennsylvania, Texas, Utah, and Ontario.

#### **Information Services Report**

#### Submitted by Judd Karlman









There was not a conscious effort to get the number of programs back to March's total of 42, just a coincidence. Gentle Yoga has been filling up so much that I've had to take a careful look at how many chairs we can safely space out in the space and change the numbers on the calendar. In future months, as we learn how to best market movie programs, partner with educational organizations to bring in programming and continue to brainstorm and take chances, we'll see what kind of positive effects the Information Services Team can have on these numbers.