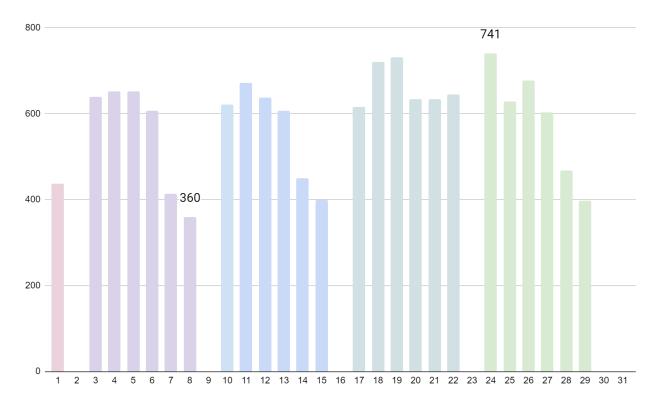

| Account                            | Budgeted  | Collected    | F     | Remaining  |        |
|------------------------------------|-----------|--------------|-------|------------|--------|
| F                                  | Revenue   |              |       |            |        |
| 5000100 LIBRARY COPY FEES          | 8,000     | 3,192.05     | 40%   | 4,807.95   | 60%    |
| 5000177 RENTALS & FEES             | 7,500     | 2,400        | 32%   | 5,100      | 68%    |
| 5000189 OTHER LOCAL GOVERNMENTS    | 803,963   | -            | 0%    | 803,963    | 100%   |
| 5000312 RENTAL CHARGEBACKS         | 47,000    | -            | 0%    | 47,000     | 100%   |
| 5000426 MISCELLANEOUS              | 11,250    | 2,592.57     | 23%   | 8,657.43   | 77%    |
| 5000431 MISCELLANEOUS              | 15,000    | -            | 0%    | 15,000     | 100%   |
| 5000451 INTEREST AND EARNINGS      | 500       | 6,744.11     | 1349% | -6,244.11  | -1249% |
| 5000470 VENDING MACHINE            | 900       | -            | 0%    | 900        | 100%   |
| 5000471 COMMISSIONS                | 600       | -            | 0%    | 600        | 100%   |
| 5000531 GIFTS AND DONATIONS        | 1,000     | -            | 0%    | 1,000      | 100%   |
| 5000545 CREDIT CARD REBATES        | 100       | -            | 0%    | 100        | 100%   |
| 5000562 TRANSFER FROM GENERAL FUND | 1,443,640 | 1,443,640    | 100%  | -          | 0%     |
| 5000808 OTHER STATE AID            | 98,690    | 6,286.37     | 6%    | 92,403.63  | 94%    |
| 5000952 ARRA DEBT REIMBURSEMENT    | 431       | 217.16       | 50%   | 213.84     | 50%    |
| Total Revenue (operating):         | 2,438,574 | 1,465,072.26 | 60%   | 973,501.74 | 40%    |

| Account                                 | Budgeted  | May        | YTD          |       | Remain     | ing    |
|-----------------------------------------|-----------|------------|--------------|-------|------------|--------|
|                                         | Revenue   |            |              |       |            |        |
| 5000100 LIBRARY COPY FEES               | 8,000     | 964.79     | 4,156.84     | 52%   | 3,843.16   | 48%    |
| 5000177 RENTALS & FEES                  | 7,500     | 600        | 3,000        | 40%   | 4,500      | 60%    |
| 5000189 OTHER LOCAL GOVERNMENTS         | 803,963   | 200,990.75 | 200,990.75   | 25%   | 602,972    | 75%    |
| 5000312 RENTAL CHARGEBACKS              | 47,000    | 0          | -            | 0%    | 47,000     | 100%   |
| 5000426 MISCELLANEOUS                   | 11,250    | 389.91     | 2,982.48     | 27%   | 8,267.52   | 73%    |
| 5000431 MISCELLANEOUS                   | 15,000    | 0          | -            | 0%    | 15,000     | 100%   |
| 5000451 INTEREST AND EARNINGS           | 500       | 3,267.67   | 10,011.78    | 2002% | -9,511.78  | -1902% |
| 5000470 VENDING MACHINE                 | 900       | 0          | -            | 0%    | 900        | 100%   |
| 5000471 COMMISSIONS                     | 600       | 668.45     | 668.45       | 111%  | -68.45     | -11%   |
| 5000530 REFUNDS OF PRIOR YEARS EXPENDIT | -         | 1,027.25   | 1,027.25     |       | -1,027.25  |        |
| 5000531 GIFTS AND DONATIONS             | 1,000     | 0          | -            | 0%    | 1,000      | 100%   |
| 5000545 CREDIT CARD REBATES             | 100       | 0          | -            | 0%    | 100        | 100%   |
| 5000562 TRANSFER FROM GENERAL FUND      | 1,443,640 | 0          | 1,443,640    | 100%  | -          | 0%     |
| 5000569 TRANSFER - DEBT SERVICE FUND    | -         | 148.89     | 148.89       |       | -148.89    |        |
| 5000808 OTHER STATE AID                 | 98,690    | 0          | 6,286.37     | 6%    | 92,403.63  | 94%    |
| 5000952 ARRA DEBT REIMBURSEMENT         | 431       | 0          | 217.16       | 50%   | 213.84     | 50%    |
| Total Revenue (operating):              | 2,438,574 | 208,058    | 1,673,129.97 | 69%   | 765,444.03 | 31%    |