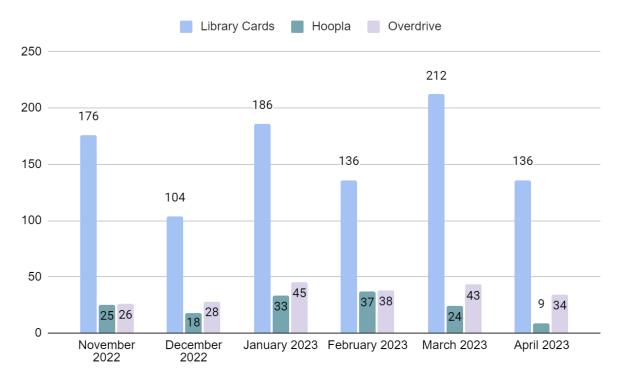

t Totals (by date):

The high for April was 741, an increase of 18 from last month's high. The lowest was 360 on April 8th.



#### Holds:

This graph features the top six libraries by number of holds placed on BCPL items for the month of April.

| BCPL                               | 849 |
|------------------------------------|-----|
| Vestal Public Library              | 130 |
| Your Home Public Library           | 78  |
| Fenton Free Library                | 43  |
| George F. Johnson Memorial Library | 30  |
| Deposit Free Library               | 11  |

#### New Patron Registration (Library Cards, Hoopla, and Overdrive):

Registration has decreased across the board for April 2023. Hoopla registrations have fallen drastically; we may need to do some additional promotion of the service.



#### Website Analytics:

This section of the board report is usually devoted to website analytics, including pageviews, returning versus new visitors, and number of website sessions. We have set up analytics as of the beginning of May 2023, so we will have these statistics in the next board report.



Number of Wireless Sessions:

Wireless sessions have increased by 6,064.

Public Computer Sessions over the past 12 months:

Public computer sessions have declined slightly.



# April & May 2023 Youth Services Board Report

#### Notable things to report in Youth Services:

- Gill is assisting the Youth Services Department with hours on our service desk and weeding our nonfiction collection. This assistance has been very helpful.
- Kathleen continues to regularly provide coverage for the Yo