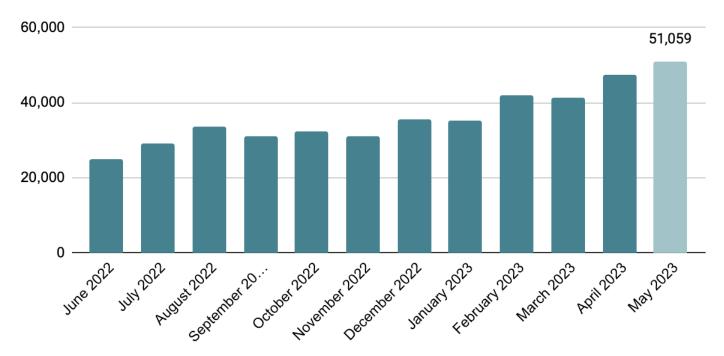

ry               | 20  |
| Fenton Free Library                | 18  |

#### New Patron Registration (Library Cards, Hoopla, and Libby/Overdrive):

Library cards and Libby/Overdrive registration has increased. Hoopla registrations have risen to less concerning numbers but additional promotion may be helpful.



### Website Analytics:

This graph shows website visitors by percentage. New visitors make up the majority of the visitors to our webpage.



This graph shows a comparison of total pageviews between May of 2022 and May of 2023. We have a slight increase in traffic from year to year.



# This graph shows the number of website sessions for May 2022 versus May 2023. We had a slight decrease year to year.



#### Number of Wireless Sessions:

Wireless sessions have increased by 3,687!



#### Public Computer Sessions over the past 12 months:



Public computer sessions have severely declined for May 2023.

**Circulation** Submitted by Kathleen Shores

Full-time Circulation clerk, Emma Wagaman, provided 14 hours of desk coverage/additional help to Youth Services.

Full-time Circulation clerk, Nursel Bagsever, provided 53.5 hours of desk coverage/additional help to Youth Services

Part-time Circulation Clerk, Ethan Mellen provided 5.5 hours of desk coverage/additional help to Youth Services.

Part-time Circulation clerk, Christian Wert provided 22 hours of desk coverage/additional help to Local History.

The Circulation desk and Reference desk issued guest approximately 122 guest passes during the month of May. The library welcomed visitors from other states including Cali