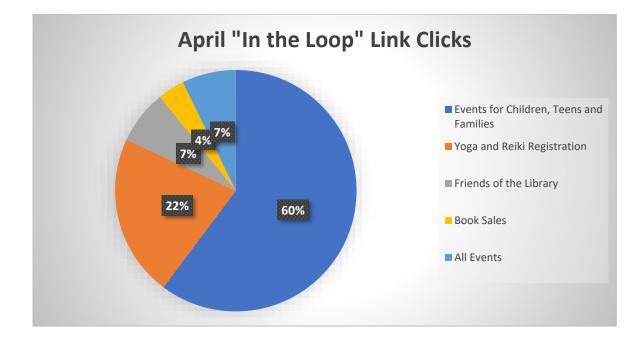

ovided 1.5 hours of desk coverage/additional help to Youth Services

Part-time Circulation clerk, Christian Wert provided 22.5 hours of desk coverage/additional help to Local History.

The Circulation desk and Reference desk issued guest approximately 104 guest passes during the month of April. The library welcomed visitors from other states including Arizona, Florida, Georgia, Idaho, Massachusetts, North Carolina, Pennsylvania, Utah, Virginia, Wisconsin, and Ontario

#### **Information Services Report**

Submitted by Judd Karlman



The average number of people attending programs has continued to go up, from a little more than 7 in February, to a little more than 8 in March to nearly 12 (11.87) in April. This speaks well of past month's decisions to end programs that were not working.

















## Data Analytics Monthly Report (June 2023) Submitted by Laura Haynes

Total Monthly Circulation for May 2019-2023:

Looking at May's numbers from 2019-2023, we can see an incremental annual increase in circulation.



This graph shows circulation statistics for the past 12 months. Over the past few months, circulation has held fairly steady.



#### Circulation by media:

This graph shows a breakdown of circulation stats by media over the past three months.



Hoopla Circulation:

There was a spike in Hoopla circulation for May 2023.



#### Hoopla Circulation by category:

This graph shows the increase in Hoopla circulation from April to May.



#### Overdrive/Libby Circulation for eBooks, Audiobooks, and Magazines over the last year:

eBooks and audiobook usage increased,