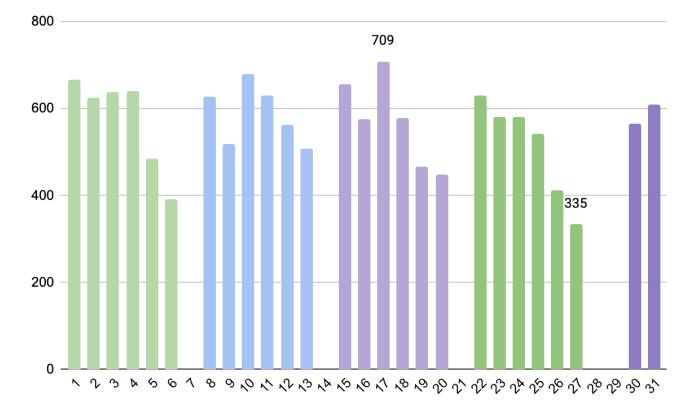

st few months, circulation has held fairly steady.



#### Circulation by media:

This graph shows a breakdown of circulation stats by media over the past three months.



Hoopla Circulation:

There was a spike in Hoopla circulation for May 2023.



#### Hoopla Circulation by category:

This graph shows the increase in Hoopla circulation from April to May.



#### Overdrive/Libby Circulation for eBooks, Audiobooks, and Magazines over the last year:

eBooks and audiobook usage increased, magazine usage decreased by 18 circulations.



#### Total Door Count for May 2019-2023:

This graph shows the door count for the month of May from 2019 to 2023. We continue to progress with our door count.



#### Daily Door Count Totals (by date):

The high for May was 709, the lowest was 335 on May 27.



#### Holds:

This graph features the top six libraries by number of holds placed on BCPL items for the month of April.

| BCPL                               | 806 |
|------------------------------------|-----|
| Vestal Public Library              | 143 |
| Your Home Public Library           | 97  |
| George F. Johnson Memorial Library | 25  |
| Deposit Free Library               | 20  |
| Fenton Free Library                | 18  |

#### New Patron Registration (Library Cards, Hoopla, and Libby/Overdrive):

Library cards and Libby/Overdrive registration has increased. Hoopla registrations have risen to less concerning numbers but additional promotion may be helpful.



### Website Analytics:

This graph shows website visitors by percentage. New visitors make up the majority of the visitor