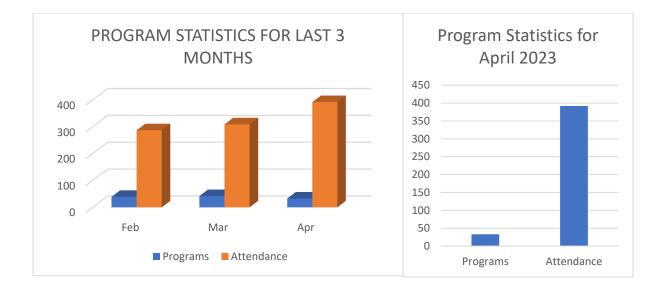

provided 1.5 hours of desk coverage/additional help to Youth Services

Part-time Circulation clerk, Christian Wert provided 22.5 hours of desk coverage/additional help to Local History.

The Circulation desk and Reference desk issued guest approximately 104 guest passes during the month of April. The library welcomed visitors from other states including Arizona, Florida, Georgia, Idaho, Massachusetts, North Carolina, Pennsylvania, Utah, Virginia, Wisconsin, and Ontario

#### **Information Services Report**

Submitted by Judd Karlman



The average number of people attending programs has continued to go up, from a little more than 7 in February, to a little more than 8 in March to nearly 12 (11.87) in April. This speaks well of past month's decisions to end programs that were not working.

















## Data Analytics Monthly Report (June 2023) Submitted by Laura Haynes

Total Monthly Circulation for May 2019-2023:

Looking at May's numbers from 2019-2023, we can see an incremental annual increase in circulation.



This graph shows circulation statistics for the past 12 months. Over the past few months, circulation has held fairly steady.



#### Circulation by media:

This graph shows a breakdown of circulation stats by media over the past three months.



Hoopla Circulation:

There was a spike in Hoopla circulation for May 2023.



#### Hoopla Circulation by category:

This graph shows the increase in Hoopla circulation from April to May.



#### Overdrive/Libby Circulation for eBooks, Audiobooks, and Magazines over the last year:

eBooks and audiobook usage increase