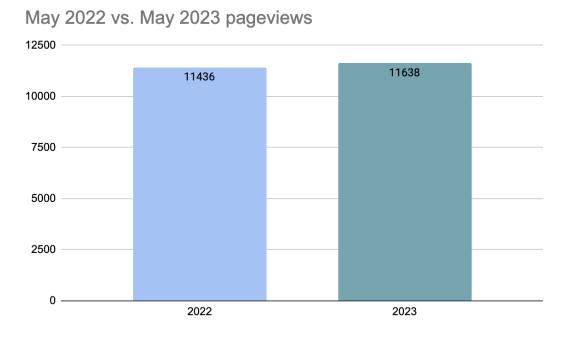

|
|------------------------------------|-----|
| Vestal Public Library              | 143 |
| Your Home Public Library           | 97  |
| George F. Johnson Memorial Library | 25  |
| Deposit Free Library               | 20  |
| Fenton Free Library                | 18  |

#### New Patron Registration (Library Cards, Hoopla, and Libby/Overdrive):

Library cards and Libby/Overdrive registration has increased. Hoopla registrations have risen to less concerning numbers but additional promotion may be helpful.



### Website Analytics:

This graph shows website visitors by percentage. New visitors make up the majority of the visitors to our webpage.



This graph shows a comparison of total pageviews between May of 2022 and May of 2023. We have a slight increase in traffic from year to year.



# This graph shows the number of website sessions for May 2022 versus May 2023. We had a slight decrease year to year.



#### Number of Wireless Sessions:

Wireless sessions have increased by 3,687!



#### Public Computer Sessions over the past 12 months:



Public computer sessions have severely declined for May 2023.

**Circulation** Submitted by Kathleen Shores

Full-time Circulation clerk, Emma Wagaman, provided 14 hours of desk coverage/additional help to Youth Services.

Full-time Circulation clerk, Nursel Bagsever, provided 53.5 hours of desk coverage/additional help to Youth Services

Part-time Circulation Clerk, Ethan Mellen provided 5.5 hours of desk coverage/additional help to Youth Services.

Part-time Circulation clerk, Christian Wert provided 22 hours of desk coverage/add