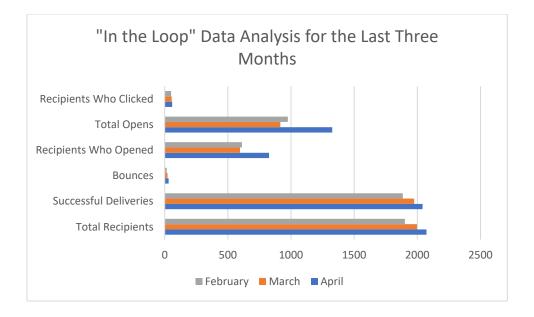

hours of desk coverage/additional help to Youth Services

Part-time Circulation clerk, Christian Wert provided 22.5 hours of desk coverage/additional help to Local History.

The Circulation desk and Reference desk issued guest approximately 104 guest passes during the month of April. The library welcomed visitors from other states including Arizona, Florida, Georgia, Idaho, Massachusetts, North Carolina, Pennsylvania, Utah, Virginia, Wisconsin, and Ontario

#### **Information Services Report**

Submitted by Judd Karlman



The average number of people attending programs has continued to go up, from a little more than 7 in February, to a little more than 8 in March to nearly 12 (11.87) in April. This speaks well of past month's decisions to end programs that were not working.

















## Data Analytics Monthly Report (June 2023) Submitted by Laura Haynes

Total Monthly Circulation for May 2019-2023:

Looking at May's numbers from 2019-2023, we can see an incremental annual increase in circulation.



This graph shows circulation statistics for the past 12 months. Over the past few months, circulation has held fairly steady.



#### Circulation by media:

This graph shows a breakdown of circulation stats by media over the past three months.



Hoopla Circulation:

There was a spike in Hoopla circulation for May 2023.



#### Hoopla Circulation by category:

This graph shows the increase in Hoopla circulation from April to May.



#### Overdrive/Libby Circulation for eBooks, Audiobooks, and Magazines over the last year:

eBooks and audiobook usage increased, magazine