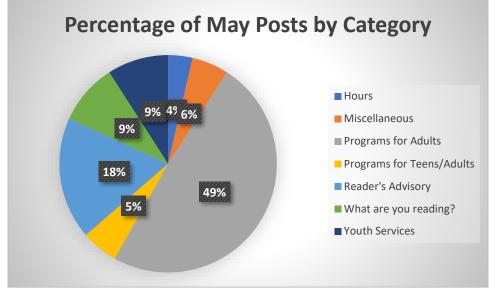

ull-time Circulation clerk, Emma Wagaman, provided 14 hours of desk coverage/additional help to Youth Services.

Full-time Circulation clerk, Nursel Bagsever, provided 53.5 hours of desk coverage/additional help to Youth Services

Part-time Circulation Clerk, Ethan Mellen provided 5.5 hours of desk coverage/additional help to Youth Services.

Part-time Circulation clerk, Christian Wert provided 22 hours of desk coverage/additional help to Local History.

The Circulation desk and Reference desk issued guest approximately 122 guest passes during the month of May. The library welcomed visitors from other states including California, Florida, Idaho, Maine, Maryland, North Carolina, Pennsylvania, Texas, Utah, and Ontario.

#### **Information Services Report**

#### Submitted by Judd Karlman









There was not a conscious effort to get the number of programs back to March's total of 42, just a coincidence. Gentle Yoga has been filling up so much that I've had to take a careful look at how many chairs we can safely space out in the space and change the numbers on the calendar. In future months, as we learn how to best market movie programs, partner with educational organizations to bring in programming and continue to brainstorm and take chances, we'll see what kind of positive effects the Information Services Team can have on these numbers.