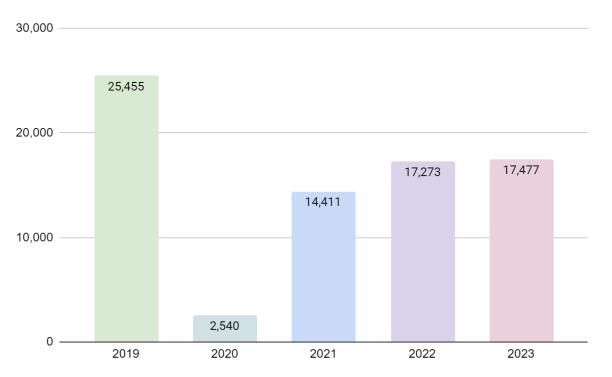

| Account                            | Budgeted  | Collected    | F     | Remaining  |        |
|------------------------------------|-----------|--------------|-------|------------|--------|
| F                                  | Revenue   |              |       |            |        |
| 5000100 LIBRARY COPY FEES          | 8,000     | 3,192.05     | 40%   | 4,807.95   | 60%    |
| 5000177 RENTALS & FEES             | 7,500     | 2,400        | 32%   | 5,100      | 68%    |
| 5000189 OTHER LOCAL GOVERNMENTS    | 803,963   | -            | 0%    | 803,963    | 100%   |
| 5000312 RENTAL CHARGEBACKS         | 47,000    | -            | 0%    | 47,000     | 100%   |
| 5000426 MISCELLANEOUS              | 11,250    | 2,592.57     | 23%   | 8,657.43   | 77%    |
| 5000431 MISCELLANEOUS              | 15,000    | -            | 0%    | 15,000     | 100%   |
| 5000451 INTEREST AND EARNINGS      | 500       | 6,744.11     | 1349% | -6,244.11  | -1249% |
| 5000470 VENDING MACHINE            | 900       | -            | 0%    | 900        | 100%   |
| 5000471 COMMISSIONS                | 600       | -            | 0%    | 600        | 100%   |
| 5000531 GIFTS AND DONATIONS        | 1,000     | -            | 0%    | 1,000      | 100%   |
| 5000545 CREDIT CARD REBATES        | 100       | -            | 0%    | 100        | 100%   |
| 5000562 TRANSFER FROM GENERAL FUND | 1,443,640 | 1,443,640    | 100%  | -          | 0%     |
| 5000808 OTHER STATE AID            | 98,690    | 6,286.37     | 6%    | 92,403.63  | 94%    |
| 5000952 ARRA DEBT REIMBURSEMENT    | 431       | 217.16       | 50%   | 213.84     | 50%    |
| Total Revenue (operating):         | 2,438,574 | 1,465,072.26 | 60%   | 973,501.74 | 40%    |

| Account                                 | Budgeted  | May        | YTD          |       | Remain     | ing    |
|-----------------------------------------|-----------|------------|--------------|-------|------------|--------|
|                                         | Revenue   |            |              |       |            |        |
| 5000100 LIBRARY COPY FEES               | 8,000     | 964.79     | 4,156.84     | 52%   | 3,843.16   | 48%    |
| 5000177 RENTALS & FEES                  | 7,500     | 600        | 3,000        | 40%   | 4,500      | 60%    |
| 5000189 OTHER LOCAL GOVERNMENTS         | 803,963   | 200,990.75 | 200,990.75   | 25%   | 602,972    | 75%    |
| 5000312 RENTAL CHARGEBACKS              | 47,000    | 0          | -            | 0%    | 47,000     | 100%   |
| 5000426 MISCELLANEOUS                   | 11,250    | 389.91     | 2,982.48     | 27%   | 8,267.52   | 73%    |
| 5000431 MISCELLANEOUS                   | 15,000    | 0          | -            | 0%    | 15,000     | 100%   |
| 5000451 INTEREST AND EARNINGS           | 500       | 3,267.67   | 10,011.78    | 2002% | -9,511.78  | -1902% |
| 5000470 VENDING MACHINE                 | 900       | 0          | -            | 0%    | 900        | 100%   |
| 5000471 COMMISSIONS                     | 600       | 668.45     | 668.45       | 111%  | -68.45     | -11%   |
| 5000530 REFUNDS OF PRIOR YEARS EXPENDIT | -         | 1,027.25   | 1,027.25     |       | -1,027.25  |        |
| 5000531 GIFTS AND DONATIONS             | 1,000     | 0          | -            | 0%    | 1,000      | 100%   |
| 5000545 CREDIT CARD REBATES             | 100       | 0          | -            | 0%    | 100        | 100%   |
| 5000562 TRANSFER FROM GENERAL FUND      | 1,443,640 | 0          | 1,443,640    | 100%  | -          | 0%     |
| 5000569 TRANSFER - DEBT SERVICE FUND    | -         | 148.89     | 148.89       |       | -148.89    |        |
| 5000808 OTHER STATE AID                 | 98,690    | 0          | 6,286.37     | 6%    | 92,403.63  | 94%    |
| 5000952 ARRA DEBT REIMBURSEMENT         | 431       | 0          | 217.16       | 50%   | 213.84     | 50%    |
| Total Revenue (operating):              | 2,438,574 | 208,058    | 1,673,129.97 | 69%   | 765,444.03 | 31%    |