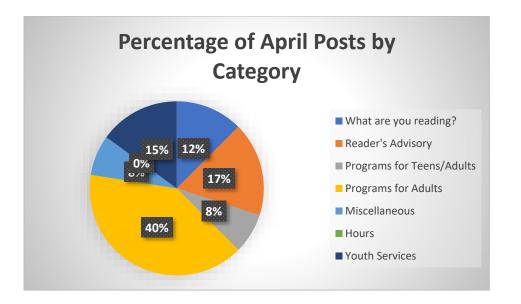

ed 1.5 hours of desk coverage/additional help to Youth Services

Part-time Circulation clerk, Christian Wert provided 22.5 hours of desk coverage/additional help to Local History.

The Circulation desk and Reference desk issued guest approximately 104 guest passes during the month of April. The library welcomed visitors from other states including Arizona, Florida, Georgia, Idaho, Massachusetts, North Carolina, Pennsylvania, Utah, Virginia, Wisconsin, and Ontario

#### **Information Services Report**

Submitted by Judd Karlman



The average number of people attending programs has continued to go up, from a little more than 7 in February, to a little more than 8 in March to nearly 12 (11.87) in April. This speaks well of past month's decisions to end programs that were not working.

















## Data Analytics Monthly Report (June 2023) Submitted by Laura Haynes

Total Monthly Circulation for May 2019-2023:

Looking at May's numbers from 2019-2023, we can see an incremental annual increase in circulation.



This graph shows circulation statistics for the past 12 months. Over the past few months, circulation has held fairly steady.



#### Circulation by media:

This graph shows a breakdown of circulation stats by media over the past three months.



Hoopla Circulation:

There was a spike in Hoopla circulation for May 2023.



#### Hoopla Circulation by category:

This graph shows the increase in Hoopla circulation from April to May.



#### Overdrive/Libby Circulation for eBooks, Audiobooks, and Magazines over the last year:

eBooks and audiobook usage increased, mag