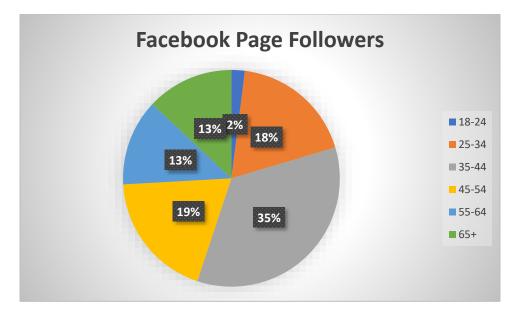

1.5 hours of desk coverage/additional help to Youth Services

Part-time Circulation clerk, Christian Wert provided 22.5 hours of desk coverage/additional help to Local History.

The Circulation desk and Reference desk issued guest approximately 104 guest passes during the month of April. The library welcomed visitors from other states including Arizona, Florida, Georgia, Idaho, Massachusetts, North Carolina, Pennsylvania, Utah, Virginia, Wisconsin, and Ontario

#### **Information Services Report**

Submitted by Judd Karlman



The average number of people attending programs has continued to go up, from a little more than 7 in February, to a little more than 8 in March to nearly 12 (11.87) in April. This speaks well of past month's decisions to end programs that were not working.

















## Data Analytics Monthly Report (June 2023) Submitted by Laura Haynes

Total Monthly Circulation for May 2019-2023:

Looking at May's numbers from 2019-2023, we can see an incremental annual increase in circulation.



This graph shows circulation statistics for the past 12 months. Over the past few months, circulation has held fairly steady.



#### Circulation by media:

This graph shows a breakdown of circulation stats by media over the past three months.



Hoopla Circulation:

There was a spike in Hoopla circulation for May 2023.



#### Hoopla Circulation by category:

This graph shows the increase in Hoopla circulation from April to May.



#### Overdrive/Libby Circulation for eBooks, Audiobooks, and Magazines over the last year:

eBooks and audiobook usage increased, magaz