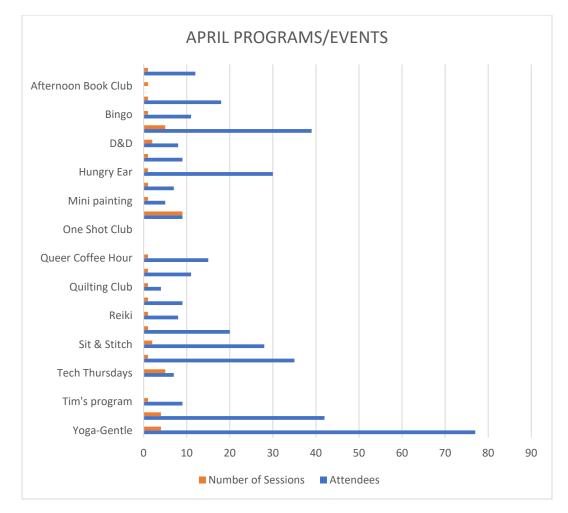

lation clerk, Emma Wagaman, provided 6 hours of desk coverage/additional help to Youth Services.

Full-time Circulation clerk, Nursel Bagsever, provided 51 hours of desk coverage/additional help to Youth Services

Part-time Circulation Clerk, Nicole Paolillo, provided 1.5 hours of desk coverage/additional help to Youth Services

Part-time Circulation clerk, Christian Wert provided 22.5 hours of desk coverage/additional help to Local History.

The Circulation desk and Reference desk issued guest approximately 104 guest passes during the month of April. The library welcomed visitors from other states including Arizona, Florida, Georgia, Idaho, Massachusetts, North Carolina, Pennsylvania, Utah, Virginia, Wisconsin, and Ontario

#### **Information Services Report**

Submitted by Judd Karlman



The average number of people attending programs has continued to go up, from a little more than 7 in February, to a little more than 8 in March to nearly 12 (11.87) in April. This speaks well of past month's decisions to end programs that were not working.

















## Data Analytics Monthly Report (June 2023) Submitted by Laura Haynes

Total Monthly Circulation for May 2019-2023:

Looking at May's numbers from 2019-2023, we can see an incremental annual increase in circulation.



This graph shows circulation statistics for the past 12 months. Over the past few months, circulation has held fairly steady.



#### Circulation by media:

This graph shows a breakdown of circulation stats by media over the past three months.



Hoopla Circulation:

There was a spike in Hoopla circulat