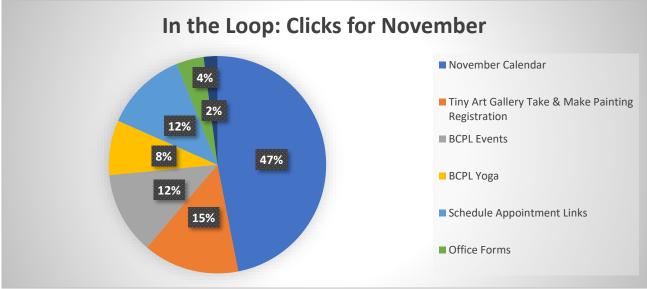

In the coming month(s) we should have a meeting, looking at the links that get clicks in the newsletter and the social media posts that garner the most engagement, think about if emulating these posts is a task worth doing.