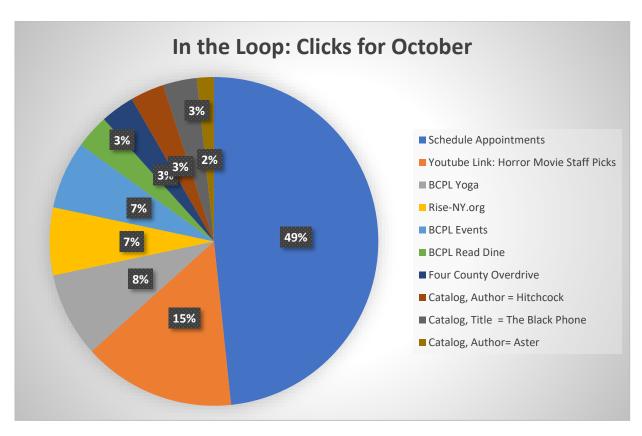

The Youtube links with Horror Movie Staff Picks seems to get links. We might want to think about using that medium more to highlight parts of our collection moving forward.

It is worth taking a moment to look at *What are you reading?* posts. They have a dedicated group who comment on what they are reading every week; it is a post with its own community on Facebook. On the first day of the week, Jan emails me a fresh pic. I schedule the post but it is Jan who is the consistency behind it. We don't look at the stats for the post with the most comments but if we did, it would often be the weekly *What are you reading?* posts.