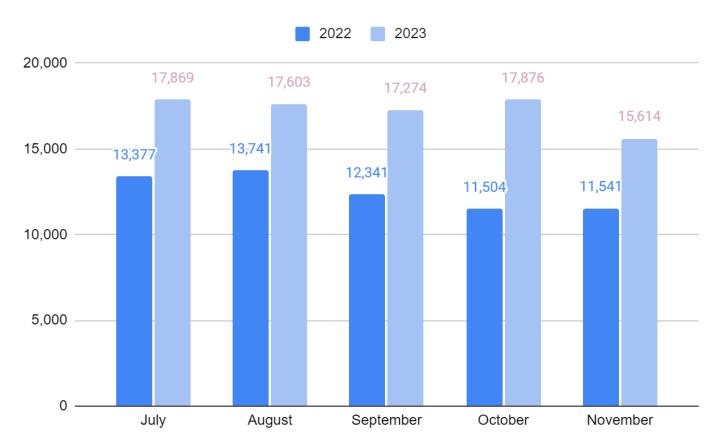

#### Total Door Count for the last 4 months (2022 and 2023):

Door count increased for October and decreased for November. We continue to build on last year's numbers.