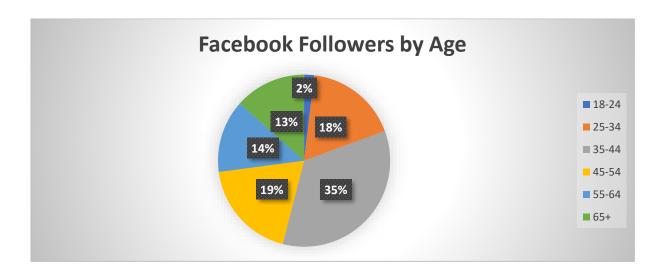

ency behind it. We don't look at the stats for the post with the most comments but if we did, it would often be the weekly *What are you reading?* posts.

It was an odd month, in that Adult Programming had the most posts. Usually, it is Youth Services by a wide margin.



The knitting group meets on Tuesday November 21st from 5:00-7:30. Drop in anytime during those hours and bring a project to work on. Don't knit - that's fine, bring another fiber arts project with you! Call or email with any questions (607-778-3829/sherry.kowalski@broomecountyny.gov).



The post with the most reach and impressions in November. Was it the cat? Is this a case for more cute animals in our library marketing? Last month's Facebook post with the most reach and impressions was the reading to the dogs program.







In the coming month(s) we should have a meeting, looking at the links that get clicks in the newsletter and the social media posts that garner the most engagement, think about if emulating these posts is a task worth doing.

Jan shared a lovely comment from the What are you reading? post about the amazing displays:





Program attendance has taken a slight downturn since September, something to keep an eye on so we can figure out if it is about the weather getting cold, staff being sick or something else happening in the community.