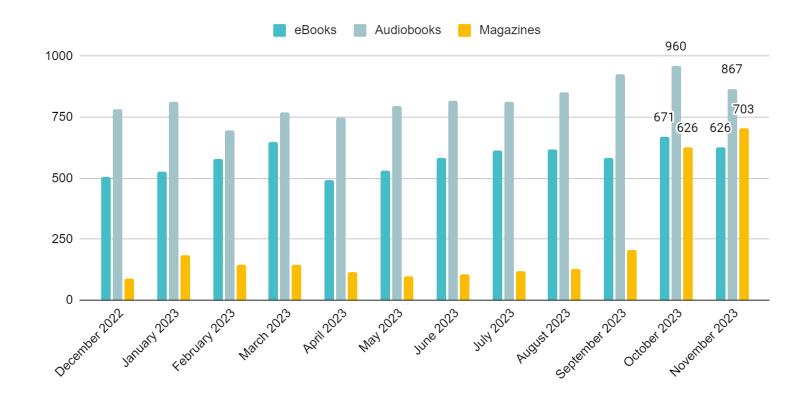

### Overdrive/Libby Circulation for eBooks, Audiobooks, and Magazines over the last year:

Magazine usage increased drastically by 419 checkouts between September and October due to a new feature. There is now a "subscribe" feature where patrons receive a new issue when it is released. With this feature, the issue is automatically added to the user's Magazine Rack and a checkout is generated.