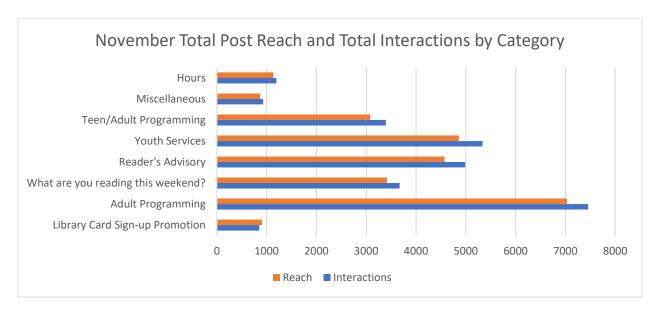

It was an odd month, in that Adult Programming had the most posts. Usually, it is Youth Services by a wide margin.

The knitting group meets on Tuesday November 21st from 5:00-7:30. Drop in anytime during those hours and bring a project to work on. Don't knit - that's fine, bring another fiber arts project with you! Call or email with any questions (607-778-3829/sherry.kowalski@broomecountyny.gov).