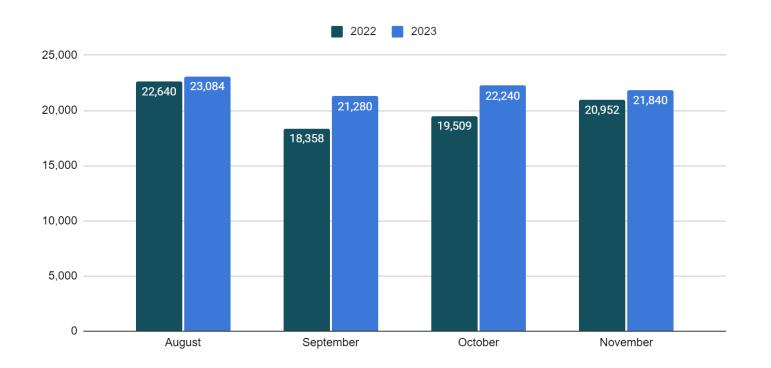

#### Total Door Count for the last 4 months (2022 and 2023):

Door count increased for October and decreased for November. We continue to build on last year's numbers.