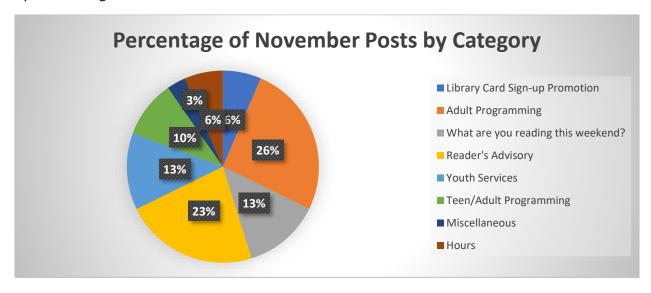

It was an odd month, in that Adult Programming had the most posts. Usually, it is Youth Services by a wide margin.

The knitting group meets on Tuesday November 21st from 5:00-7:30. Drop in anytime during those hours and bring a project to work on. Don't knit - that's fine, bring another fiber arts project with you! Call or email with any questions (607-778-3829/sherry.kowalski@broomecountyny.gov).