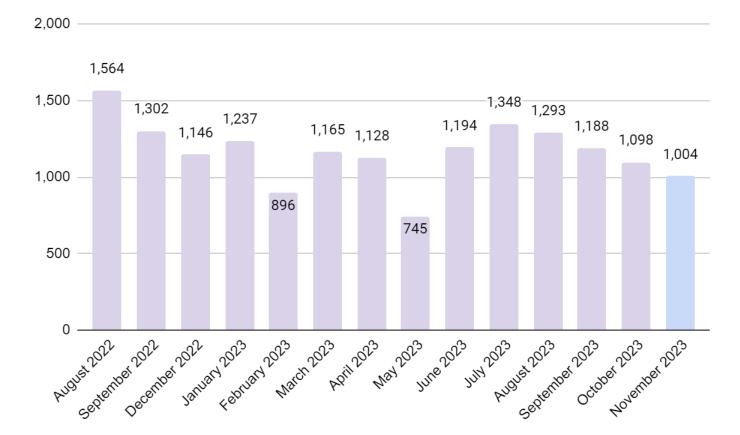

For November, the highest door count was November 4th, election day.

November 2023

**Holds:** This graph shows variations in the number of holds placed on BCPL items.