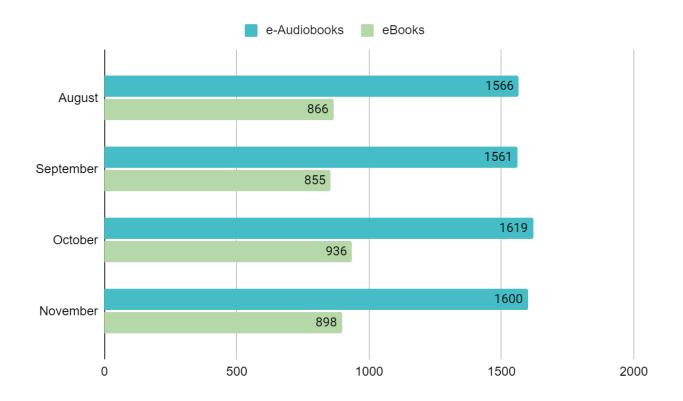

#### **Electronic media:**

Though overall circulation has declined, use of e-resources has remained fairly steady.