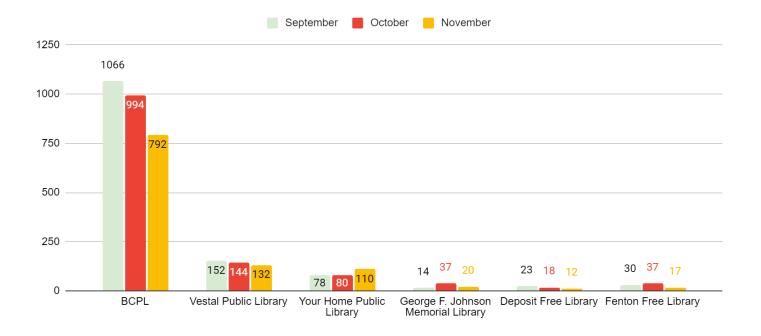

For November, the highest door count was November 4th, election day.

November 2023

**Holds:** This graph shows variations in the number of holds placed on BCPL items.