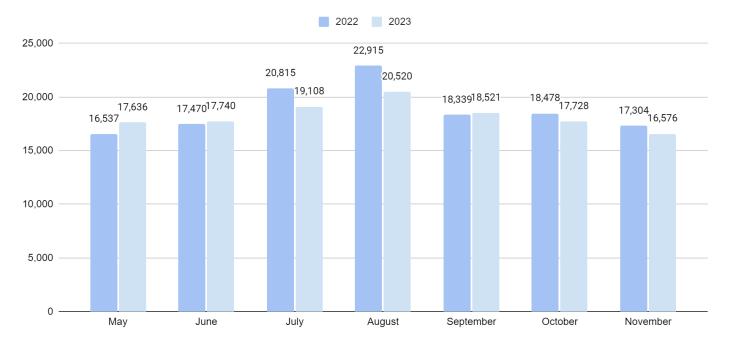

#### **Total Monthly Circulation for May-November 2022 and 2023:**

Circulation has decreased incrementally, but last year's numbers show a similar pattern of decline.

This graph shows total circulation statistics for the past 12 months.