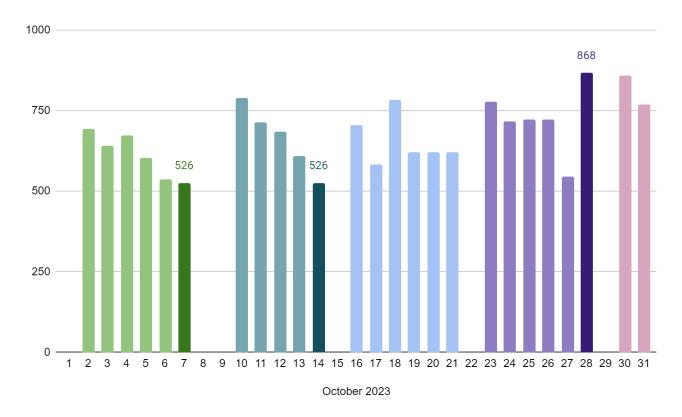

## **Daily Door Count Totals (by date):**

For October, the highest door count was on the 28th, which was the date of LEGO Club as well as the therapy dog program which were both well attended in Youth Services.