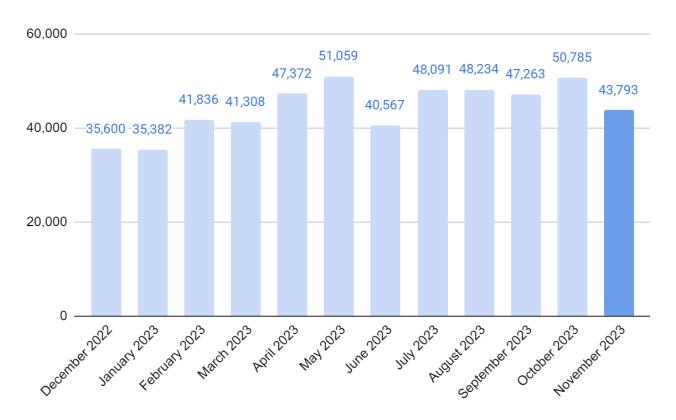

#### **Total Monthly Circulation for May-November 2022 and 2023:**

Circulation has decreased incrementally, but last year's numbers show a similar pattern of decline.

This graph shows total circulation statistics for the past 12 months.