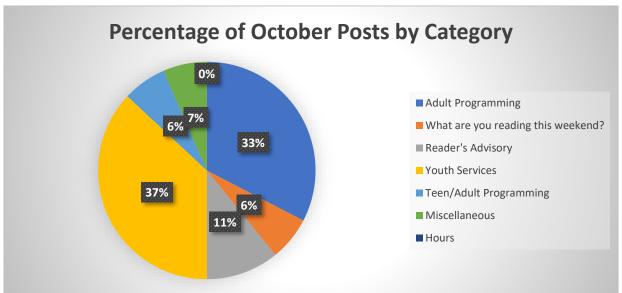

It was an odd month, in that Adult Programming had the most posts. Usually, it is Youth Services by a wide margin.

The knitting group meets on Tuesday November 21st from 5:00-7:30. Drop in anytime during those hours and bring a project to work on. Don't knit - that's fine, bring another fiber arts project with you! Call or email with any questions (607-778-3829/sherry.kowalski@broomecountyny.gov).