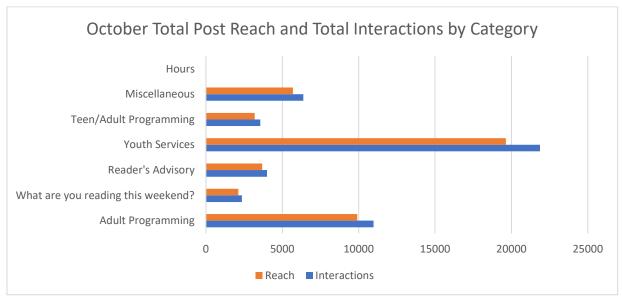

It was an odd month, in that Adult Programming had the most posts. Usually, it is Youth Services by a wide margin.

The knitting group meets on Tuesday November 21st from 5:00-7:30. Drop in anytime during those hours and bring a project to work on. Don't knit - that's fine, bring another fiber arts project with you! Call or email with any questions (607-778-3829/sherry.kowalski@broomecountyny.gov).