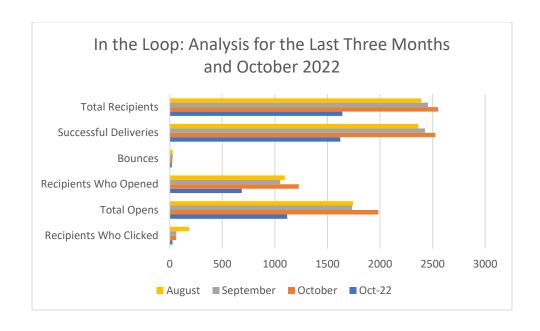

library on December 1 for a story time and craft program.
- Youth Services will work with WSKG to offer a PBS Kids event on December 8. The program will
  include a clip of the TV show "Molly of the Denali" and will be followed by winter-themed arts and
  crafts activities.
- A Pokémon Trading Card Game Club for families will start in 2024.
- Michelle will offer art classes, sewing classes, and a Science Fair for homeschool families in 2024.

Respectfully submitted by Kelsey Matoushek Librarian II

## **Information Services Report**

#### **October & November**

## Submitted by Judd Karlman







There are two main types of posts that seem to get the most engagement – cute animals and job openings. This post could be why we had such a strong field of candidates as it was shared widely.





The Youtube links with Horror Movie Staff Picks seems to get links. We might want to think about using that medium more to highlight parts of our collection moving forward.



It is worth taking a moment to look at *What are you reading?* posts. They have a dedicated group who comment on what they are reading every week; it is a post with its own community on Facebook. On the first day of the week, Jan emails me a fresh pic. I schedule the post but it is Jan who is the consistency behind it. We don't look at the stats for the post with the most comments but if we did, it would often be the weekly *What are you reading?* posts.

It was an odd month, in that Adult Programming had the most posts. Usually, it is Youth Services by a wide margin.



The knitting group meets on Tuesday Novemb