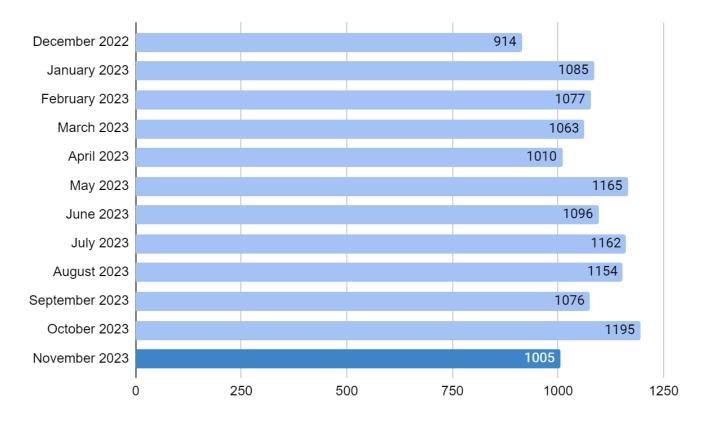

#### Total Door Count for the last 4 months (2022 and 2023):

Door count increased for October and decreased for November. We continue to build on last year's numbers.

## **Daily Door Count Totals (by date):**

For October, the highest door count was on the 28th, which was the date of LEGO Club as well as the therapy dog program which were both well attended in Youth Services.

For November, the highest door count was November 4th, election day.

November 2023

**Holds:** This graph shows variations in the number of holds placed on BCPL items.