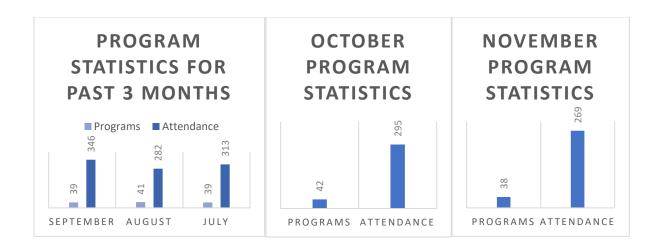

Jan shared a lovely comment from the What are you reading? post about the amazing displays:

Program attendance has taken a slight downturn since September, something to keep an eye on so we can figure out if it is about the weather getting cold, staff being sick or something else happening in the community.