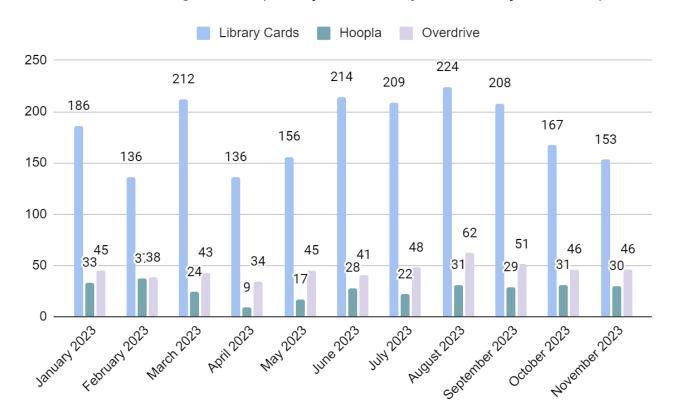

here patrons receive a new issue when it is released. With this feature, the issue is automatically added to the user's Magazine Rack and a checkout is generated.



#### Total Door Count for the last 4 months (2022 and 2023):

Door count increased for October and decreased for November. We continue to build on last year's numbers.



## **Daily Door Count Totals (by date):**

For October, the highest door count was on the 28th, which was the date of LEGO Club as well as the therapy dog program which were both well attended in Youth Services.



For November, the highest door count was November 4th, election day.



November 2023

**Holds:** This graph shows variations in the number of holds placed on BCPL items.



## New Patron Registration (Library Cards, Hoopla, and Libby/Overdrive):



## **Website Analytics:**

Website sessions declined for October and November. New users still make up the majority of our users.



This graph shows total pageviews for July-November of 2022 and 2023



#### **Number of Wireless Sessions:**

Wireless sessions declined in November.



#### **Public Computer Sessions:**

Computer sessions have continued to decline.



# Circulation

## **Submitted by Kathleen Shores**

#### October 2023

- Full-time Circulation clerk, Emma Wagaman, provided 49.50 hours of desk coverage/additional help to Youth Services.
- Full-time Circulation clerk, Nursel Bagsever, provided 30 hours of desk coverage/additional help to Youth Services
- Part-time Circulation Clerk, Ethan Mellen provided 40.50 hours of desk coverage/additional help to Youth Services.
- Par