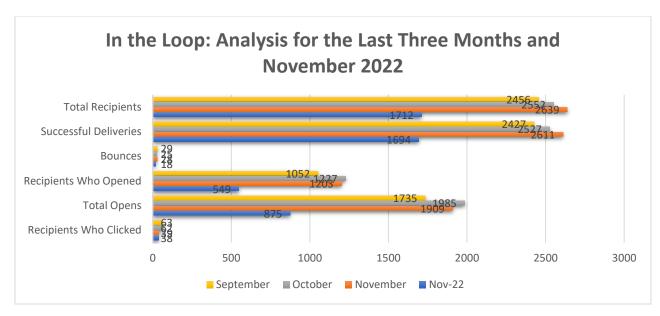

In the coming month(s) we should have a meeting, looking at the links that get clicks in the newsletter and the social media posts that garner the most engagement, think about if emulating these posts is a task worth doing.