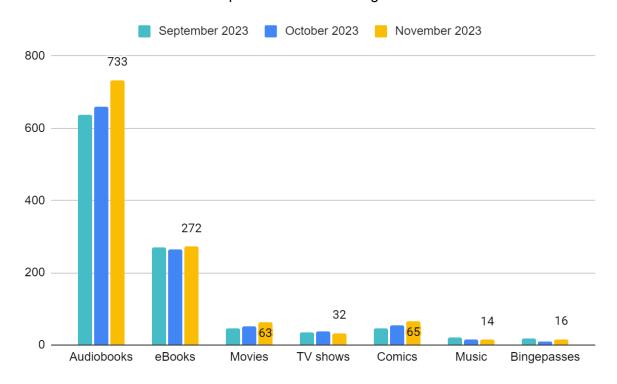

## **Hoopla Circulation:**

Hoopla circulation increased sharply in October then declined sharply in November.

## **Hoopla Circulation by format:**

There was a spike in audiobook usage for November.