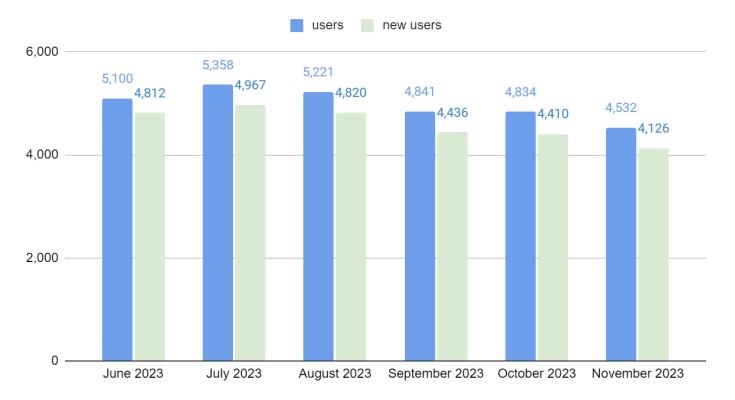

and a checkout is generated.



#### Total Door Count for the last 4 months (2022 and 2023):

Door count increased for October and decreased for November. We continue to build on last year's numbers.



## **Daily Door Count Totals (by date):**

For October, the highest door count was on the 28th, which was the date of LEGO Club as well as the therapy dog program which were both well attended in Youth Services.



For November, the highest door count was November 4th, election day.



November 2023

**Holds:** This graph shows variations in the number of holds placed on BCPL items.



## New Patron Registration (Library Cards, Hoopla, and Libby/Overdrive):



## **Website Analytics:**

Website sessions declined for October and November. New users still make up the majority of our users.



This graph shows total pageviews for July-November of 2022 and 2023



#### **Number of Wireless Sessions:**

Wireless sessions declined in November.



#### **Public Computer Sessions:**

Computer sessions have continued to decline.



# Circulation

## **Submitted by Kathleen Shores**

#### October 2023

- Full-time Circulation clerk, Emma Wagaman, provided 49.50 hours of desk coverage/additional help to Youth Services.
- Full-time Circulation clerk, Nursel Bagsever, provided 30 hours of desk coverage/additional help to Youth Services
- Part-time Circulation Clerk, Ethan Mellen provided 40.50 hours of desk coverage/additional help to Youth Services.
- Part-time Circulation clerk, Christian Wert provided 22 hours of desk coverage/additional help to Local History.
- The Circulation desk