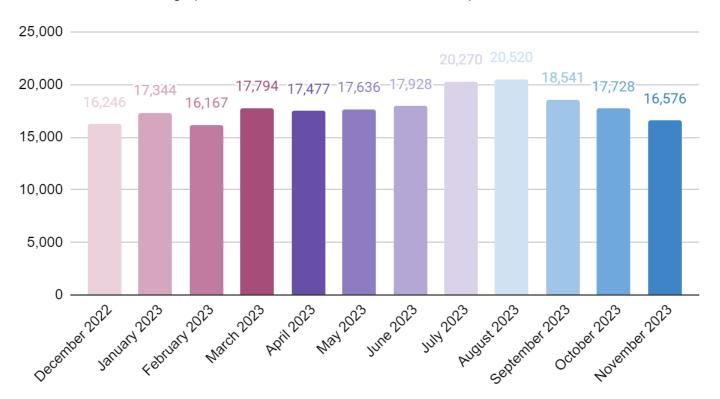

#### **Total Monthly Circulation for May-November 2022 and 2023:**

Circulation has decreased incrementally, but last year's numbers show a similar pattern of decline.

This graph shows total circulation statistics for the past 12 months.