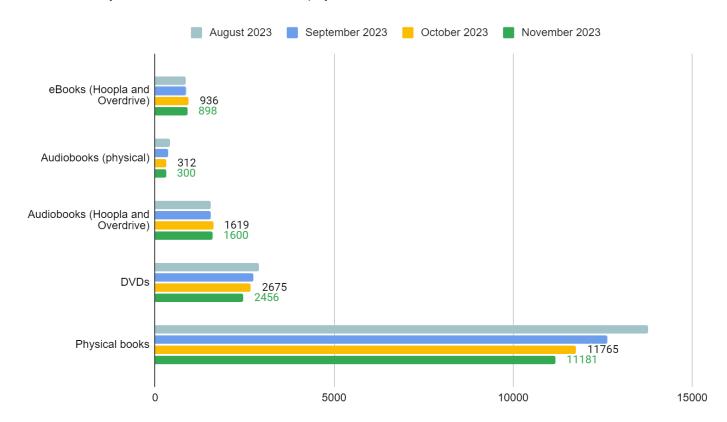

## **Circulation by format:**

Physical audiobooks, DVDs, and physical books show an incremental decrease.