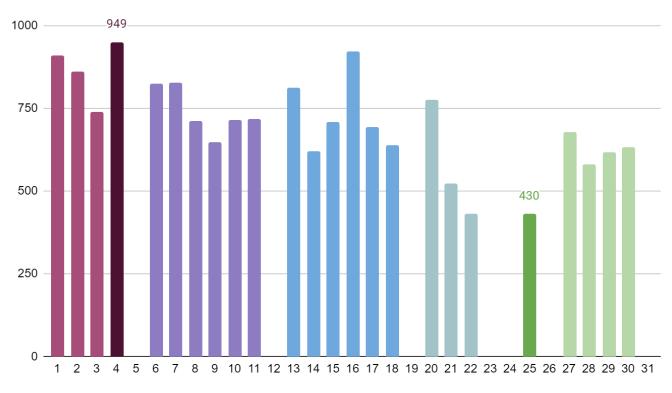

For November, the highest door count was November 4th, election day.

November 2023

**Holds:** This graph shows variations in the number of holds placed on BCPL items.